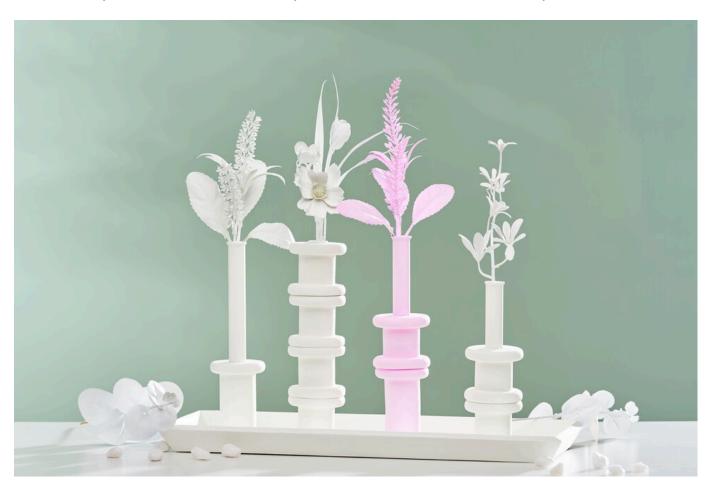

## Wooden spool vases

**Instructions No. 2722** 

Difficulty: Beginner

Working time: 4 Hours

DIY vases are becoming more and more fashionable and this idea reflects that. With a few simple steps and a little colour, you can make this idea a reality. You can choose the colour individually.

First sand all the wooden parts a little if necessary. If necessary, also sand the holes a little to make the test tubes fit better in the openings later.

Then you can combine different towers from the different coils as you like and glue them together with the craft glue. Now you can put the test tubes into the corresponding towers.

Since different materials have been combined, it is important to first treat everything with a universal primer. This ensures that the spray paint covers and adheres evenly in the next step.

Also prime the flowers first and only colour them in the next step.

Finally, all you need to do is decorate everything nicely and your wooden spool tray is ready.