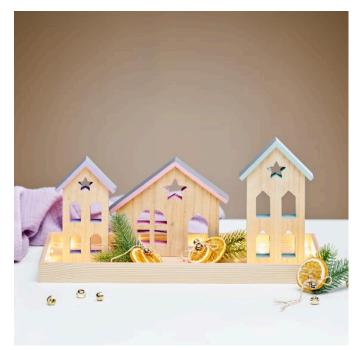

## Wooden silhouettes on tray

#### **Instructions No. 3108**

Difficulty: Beginner

Working time: 4 Hours

Experience the natural beauty of wooden houses and home-made decorations. This Christmas table decoration has a minimalist design with just a little colour and looks very elegant thanks to the wooden look, the atmospheric chain of lights and few other accessories. Be inspired by this idea and use it to create a warm, inviting atmosphere in your home.

### **Design with colour**

If you want to recreate our idea exactly, use craft paint in powder, pastel pink, lavender, sea green and stone grey to paint the wooden pieces. Carefully paint the top edge of the tray, the roofs of the houses and the inside edges of the windows, door and stars with the different colours using a fine brush.

Fix the chain of lights to the inside edge of the tray with a few dots of hot glue.

Tie two fir branches together with a piece of cord. Using a needle, thread dried orange slices and small jingles onto the cord and tie the ends into a small bow. Make more pieces of this decorative accessory.

Now you can arrange all the pieces on the tray and display them decoratively in your home.