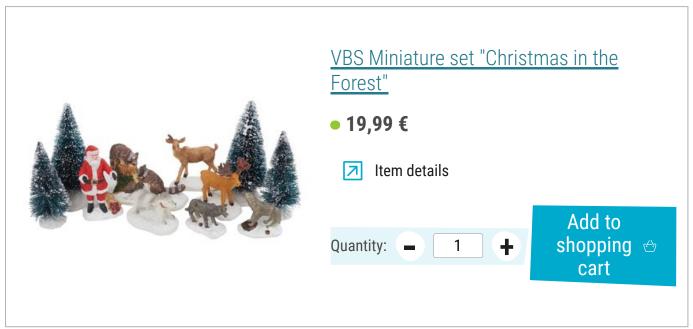

## Article information:

| Article number | Article name                                | Qty |
|----------------|---------------------------------------------|-----|
| 836036         | VBS Miniature set "Christmas in the Forest" | 1   |
| 436892         | Diamond snow                                | 1   |
| 735520-00      | VBS Decorative snow1100 ml                  | 1   |
| 601399         | Dry-Flower arrangement foam, 2 pieces       | 1   |
| 610439         | VBS Bamboo wood spikes, 50 pieces           | 1   |
| 560078-80      | VBS Craft paint, 15 mlWhite                 | 1   |
| 131056         | VBS Plastic spatula, 5 parts                | 1   |
| 692618         | VBS Miniature fir tree, set of 16, snowed   | 1   |