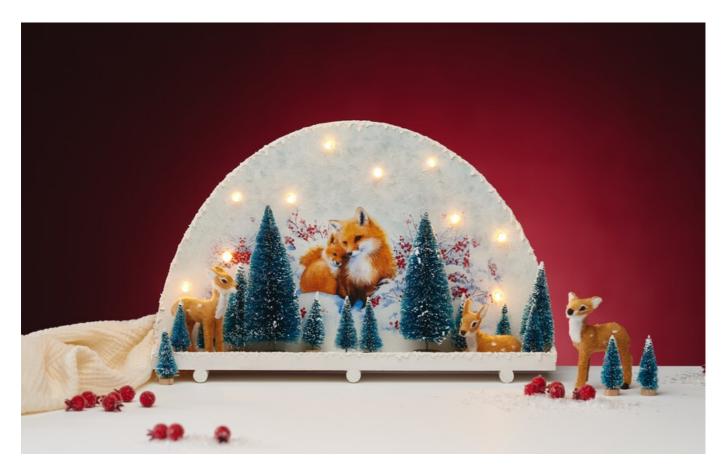

## This is how you design the arch of lights:

Paint the **light arch** with white **craft paint** and leave to dry. Tear or cut out the desired motif from the**napkin** and glue the top layer of printed napkin varnish to the back wall. First apply the **napkin varnish** to the desired spot, place the motif on top and then brush the napkin varnish from the centre of the motif to the edge. Allow to dry. Dab on the transitions with white and sea green craft paint or continue painting the background.

Push the lights of the **chain of lights** through the holes from behind and fix them with some hot glue. Place the **fir trees** and deer on the light arch with hot glue. Decorate the edges of the light arch with the **VBS Deco Snow Liner**.