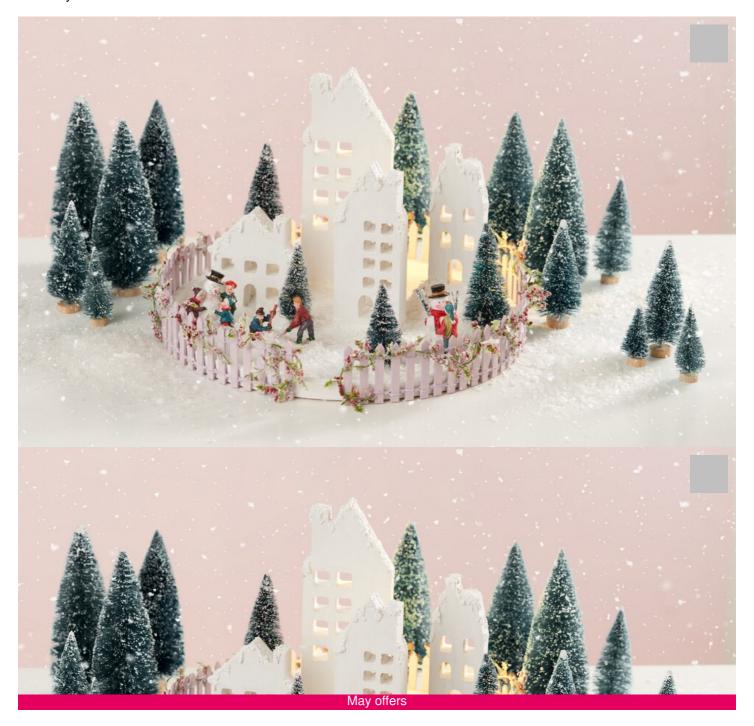

## Winter house scene on plate

## Instructions No. 2611

Difficulty: Beginner

Working time: 3 Hours

Conjure up a cozy and wintry atmosphere in your home. This winter house scene not only looks particularly decorative, it is also easy to recreate. Learn how to do it here.