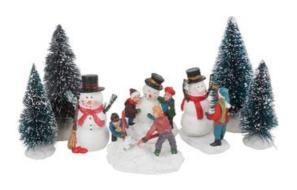

## VBS Miniatures set "Snowman"

19,99 € 24,99 € Item

details

Quantity:

1

Add to shopping cart