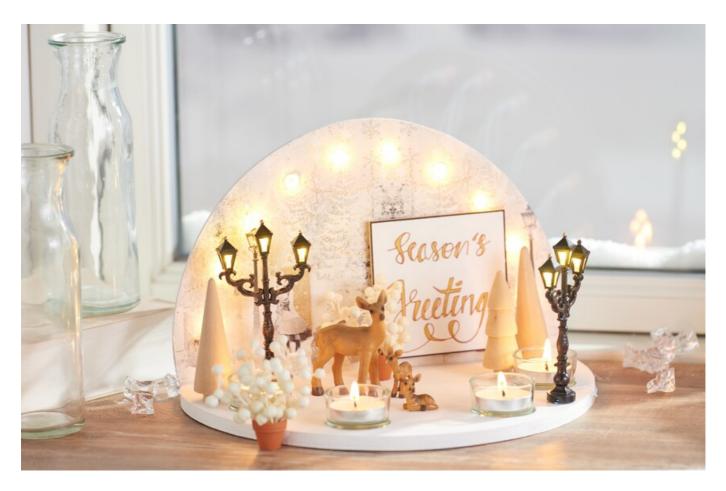

# Winter arch of lights

Instructions No. 2373

Difficulty: Beginner

Working time: 3 Hours

When it gets dark and cold outside, this magical decoration provides a warm and cozy light in your home. Craft the pretty light arch with the help of this craft instruction very easy.

At the same time, prime a coaster. "Season's Greeting" or a similar message will be written on this later.

First, roughly cut the napkin. After the primer has dried, paint the back wall of the light arch with napkin varnish, remove the bottom layers of paper from the napkin and carefully lay the motif flat. Paint over the motif area with another layer of napkin varnish, as this also serves as a protective varnish.

# Install light

Holes are already pre-drilled in the light arch for the individual bulbs of the light chain. Insert the light bulbs into these holes from behind.

Arrange small miniature lanterns on the tray of the light arch. The cables can be hidden behind the light arch in the process.

#### When it comes to labeling, it gets personal

We have labeled our decoration example with the words "Season's Greeting". However, you can add your own personal lettering to the sign, which consists of the primed coaster. To try it out, sketch out the lettering on a piece of paper first. This way you can better estimate the size and visual effect.

# Decorate small miniatures

Glue snowberries into small terra cotta pots. Arrange them together with wooden fir trees, miniature lanterns, a miniature deer pack or similar accessories on the light arch. Secure everything in place with hot glue.

Finally, place the tea light jars in the pots provided for this purpose.