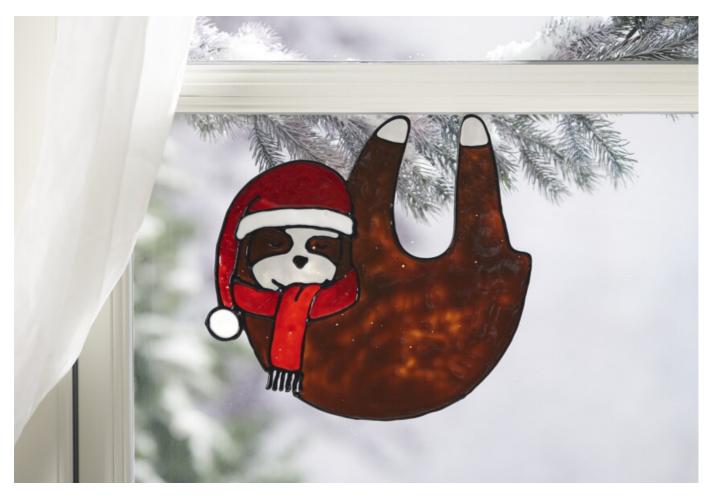

## Window picture with Window Fantasy

Print out the **second template** in the size you want. Lay out**Lamp foil** over the template or slide the sheet into a transparent cover. Start by tracing the outlines with the black outline paint. The drying time is 2 hours on average, but depends on the thickness of the drawn line

You can then color the inner surfaces. Once you are satisfied with the result, let the paint dry for at least 24 hours. Now you can carefully remove the motif from the film and stick it to smooth surfaces such as windows, mirrors or tiles. The practical thing about Window Fantasy pictures is that the motifs can easily be removed from the surface and replaced with a new picture.