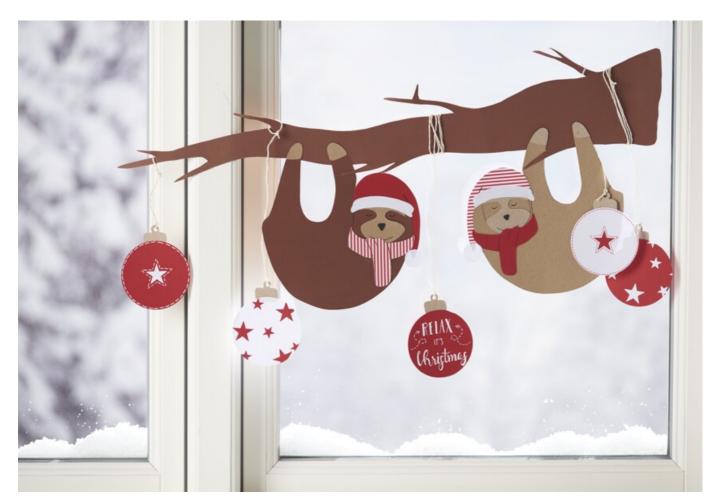

They are cute, not the fastest and often hang on branches - right, we are talking about sloths. Especially in summer the relaxed animals could be seen on any surface. But also in winter and at Christmas, sloths are a trend topic. We have made our cute window pictures from both **Paper** as well as with **Window Fantasy** colors. Both are great to do together with children in the pre-Christmas period.

## Window pictures from Paper

First of all, print out the free **motif template** and transfer the motifs **to** the corresponding clay boxes using **graphite paper**. Cut out everything and glue the individual parts with **Handicraft glue** together. For the Christmas balls you punch stars in different sizes with a **Motif Punch** off. Stick the stars on the balls and label them with a white **Marker**. Punch a hole in the top of the ball with a hole punch and insert a **Ribbon** on. Hang the finished ones on Christmas Balls the branch and glue the sloths on

Cut small pieces of from **double-sideAdhesive taped** and stick the adhesive strips to the back of the branch. Now you can attach your paper decoration to the window.