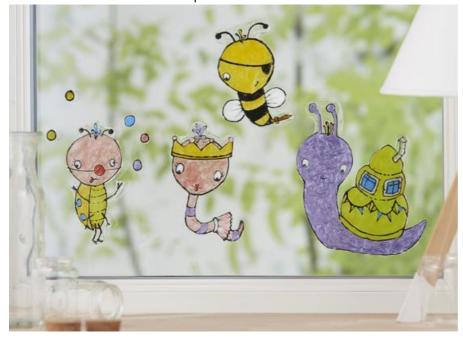

## Window Pictures in 2 Variants

Cut out the motifs from the different types of clay paper and glue them together as desired.

You can add details such as mouths, light reflections and much more with pens.

Window Pictures with Window Fantasy/Color

Download the **motif template** and print it out. **Window Fantasy** is very easy to use and comes in many different colours. Place your printed sheet with the desired motifs under the foil and paint with Window Fantasy directly from the liner bottle onto the foil. It is best to start with the contours. The drying time is about two hours, but depends on the thickness of your drawn lines.

After the contours have dried, you can start to colour the areas as you wish.

Allow the paint to dry for about 24 hours. After the paint has dried, the painted motif can be removed from the film and attached to the window.