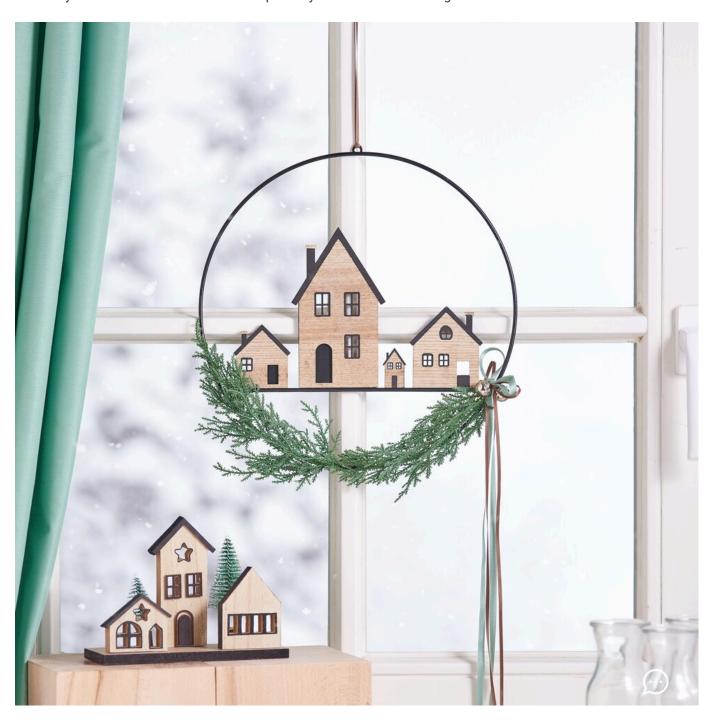

## Window decoration with houses in a metal ring

**Instructions No. 3107** 

Difficulty: Beginner

Working time: 2 Hours 30 Minutes

This decorative ring is a real eye-catcher! You can hang it in the window. But the Christmas metal ring also looks very elegant on a wall or door. You can also create a matching Christmas wooden building kit in the same style as a table decoration. Be inspired by our ideas for crafting here.

The basis for the window decoration is a black metal ring,  $\emptyset$  30 cm. The decorative house front is already permanently installed and a hanging loop guarantees that everything will hang perfectly.

Match the look of the wooden building kit to the decorative ring: Paint the roofs of the houses with a black marker. You can also emphasise the windows, doors and stars with black.

Use the bouillon effect wire to attach the conifer branches to the metal ring. Decorate one side of the ring with satin ribbon and jingles. Tie a hanging ribbon to the eyelet of the metal ring - and your new window decoration is ready.