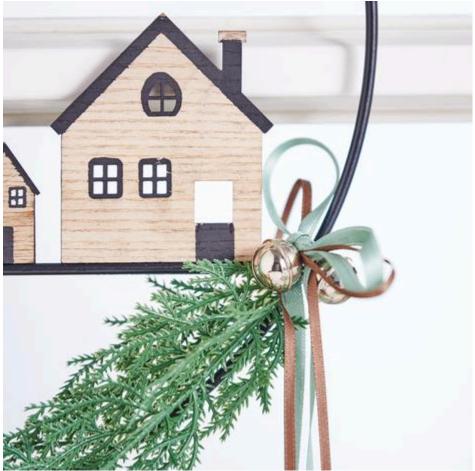

Match the look of the wooden building kit to the decorative ring: Paint the roofs of the houses with a black marker. You can also emphasise the windows, doors and stars with black.

Use the bouillon effect wire to attach the conifer branches to the metal ring. Decorate one side of the ring with satin ribbon and jingles. Tie a hanging ribbon to the eyelet of the metal ring - and your new window decoration is ready.