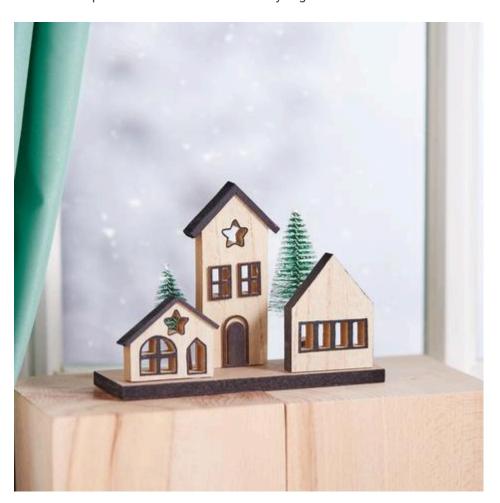

The VBS wooden building kit "Christmas houses with fir trees" consists of 12 parts. First paint all the wooden parts with the black marker. Then simply plug everything together. Coat the joints with a little glue. This will keep the house decorations firmly together.