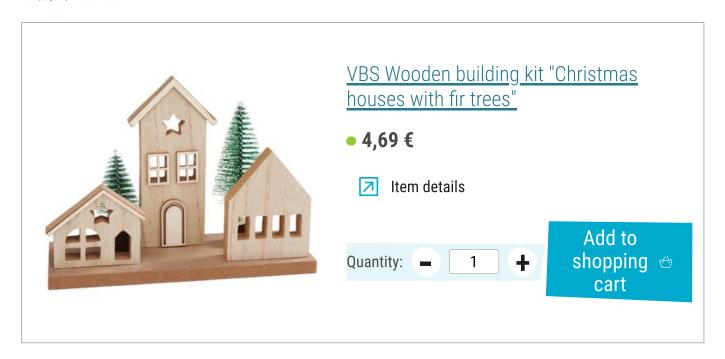

The VBS wooden building kit "Christmas houses with fir trees" consists of 12 parts. First paint all the wooden parts with the black marker. Then simply plug everything together. Coat the joints with a little glue. This will keep the house decorations firmly together.