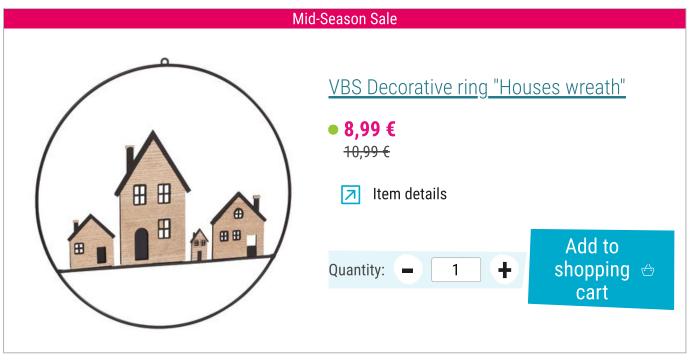

The basis for the window decoration is a black metal ring,  $\emptyset$  30 cm. The decorative house front is already permanently installed and a hanging loop guarantees that everything will hang perfectly.