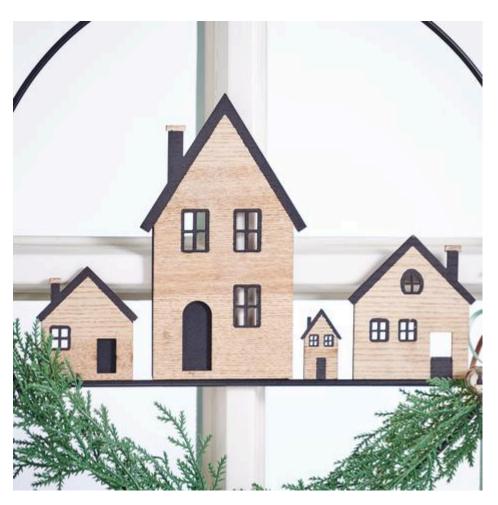

The basis for the window decoration is a black metal ring,  $\emptyset$  30 cm. The decorative house front is already permanently installed and a hanging loop guarantees that everything will hang perfectly.

Match the look of the wooden building kit to the decorative ring: Paint the roofs of the houses with a black marker. You can also emphasise the windows, doors and stars with black.

Use the bouillon effect wire to attach the conifer branches to the metal ring. Decorate one side of the ring with satin ribbon and jingles. Tie a hanging ribbon to the eyelet of the metal ring - and your new window decoration is ready.