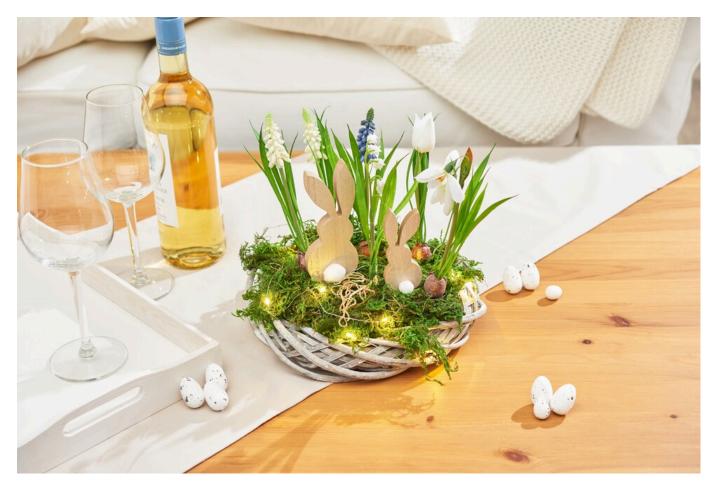

## Willow wreath with a pair of rabbits

## Instructions No. 3260

Difficulty: Beginner

Working time: 1 hour

These creative crafting instructions will help you to create a unique table decoration using a **wicker wreath** and **terracotta saucers**. Let yourself be inspired and discover how easy it is to conjure up a touch of nature and warmth in your rooms with just a few simple steps.

Start by placing a terracotta saucer in the centre of a **willow wreath**. This forms the base of your arrangement and provides stability.

Take a **cutter knife** and cut the Floral Foam so that it fits exactly onto the terracotta saucer. Cover the Floral Foam generously with moss so that it is no longer visible. The moss also gives the arrangement a natural look. You can fix the moss with some **hot glue** to keep it in place.

Glue small **pompoms** onto the bunny figures. Then attach the bunnies to the moss

Stick colourful flowers into the Floral Foam. These will add colour and freshness to your arrangement.

Arrange the flowers according to your personal taste.

To give the arrangement a special glamour, place a fine **string of lights** around the arrangement. The warm lights emphasise the colours of the flowers and create an inviting atmosphere.

Let the sunshine into your home and experience your creativity with our **instructions** and **craft tips!** 