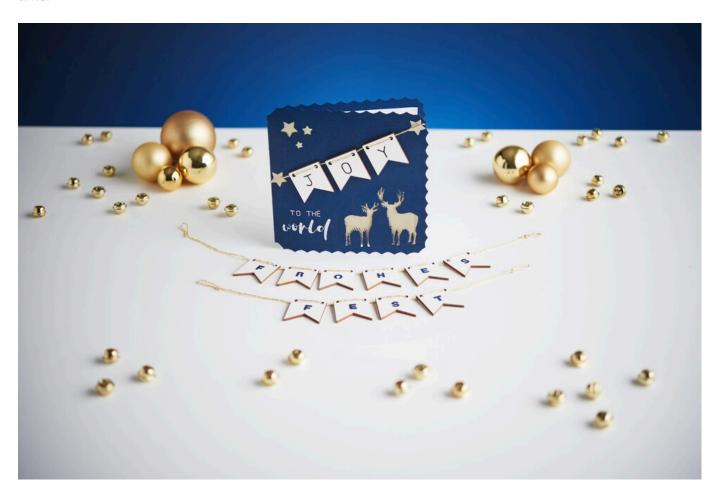

# Weihnachtskarte mit Wimpel Kette

**Instructions No. 3174** 

Difficulty: Beginner

Working time: 1 hour 30 Minutes

Create your own festive card with a pennant chain! In this step-by-step guide, we'll show you how to make a beautiful and creative Christmas card that will wow your friends and family. With simple materials and clear instructions, you can create your own handmade card in no time and improve your crafting skills at the same time.

#### 1. Cutting out the reindeer card

Select a sheet of cardboard in a colour of your choice from the craft cardboard sheet block. Use the punching template to cut out the card with reindeer from the craft cardboard sheet you have chosen.

#### 2. Gluing the card behind

Cut out a sheet from the "Hot Foil" design paper block in the same size as your reindeer card. The "Hot Foil" design paper gives your card an elegant and glittery effect. Glue this sheet to the back of the reindeer card so that the design is visible through the cut-out reindeer.

#### 3. Labelling the pennants

Take three pennants and label them with the word "Joy". Here you can decide whether you want to write the letters on with a marker or cut them out too. Now label more pennants with any message you would like to present on your card.

### 6. Attaching the "Joy" lettering

Attach the pennant chain with the lettering "Joy" to your reindeer card. Glue the ends of the cord to the back of the card or attach them with small decorative adhesive dots.

## 7. Anchor the pennant chain

Attach the pennant chain and other pennants to the card using the die-cut stars and cords. These additional elements add even more charm and decoration to your card.