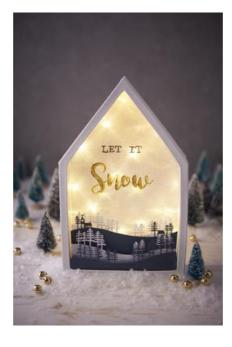

Cardboard frame "House"

You wish for another winter light box? We **created** the alternative "Let it snow" using the cardboard frame "**House**" **and the plotter** machine Silhouette Cameo 3

You can also discover our Idea 1676 "Christmas motif templates for your Silhouette Cameo 3"...

Alternate individual with...

## ...plotter motif!