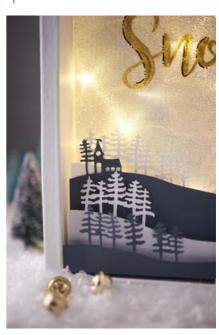

Cardboard frame "House"

You wish for another winter light box? We **created** the alternative "Let it snow" using the cardboard frame "**House**" **and the plotter** machine Silhouette Cameo 3

You can also discover our Idea 1676 "Christmas motif templates for your Silhouette Cameo 3"...

Alternate individual with...

## ...plotter motif!