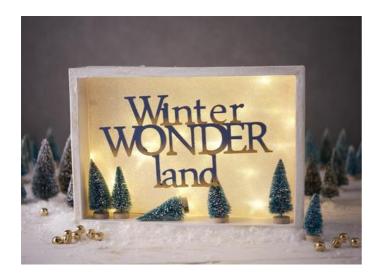

## Weihnachtliche Lichtboxen basteln

Instructions No. 1688

JJJJ Difficulty: Beginner

O Working time: 15 Minutes

Light Boxes are beautiful contemporary decoration ideas. Transform a simple cardboard frame into a "Winter Wonderland" with only little material.

## Fantastically beautiful Christmas light

**Prime** the cardboard frame with white paint. With a little decorative snow you give the frame a special Christmassy atmosphere.

**Paint** the wooden font Winter Wonderland with dark blue and gold paint. Hang it with a nylon thread in the cardboard frame and fix it

Then**stick** star foil on the back of the frame**and sprinkle** the floor with diamond snow according to your personal taste. If the floor is coated with glue beforehand, the snow is securely fixed.

Finally, arrange small fir trees in the showcase.