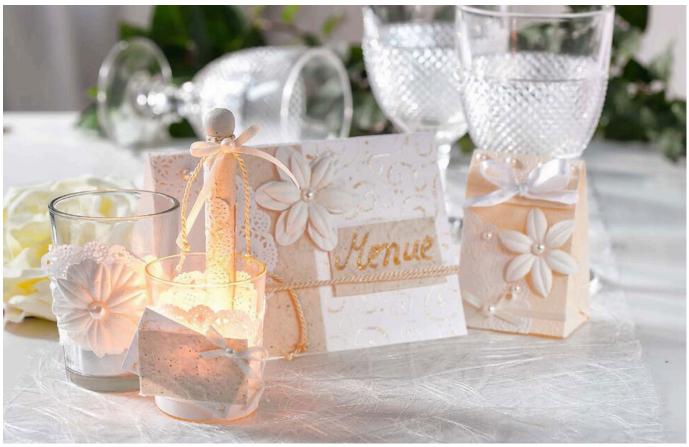

## Wedding Decoration in Cream and White

## Instructions No. 840

It is a matter of honour for every real handicraft enthusiast that the **table decoration at a wedding is self-**

In this handicraft idea, everything is in Creame white. White embossed cardboard is combined with the elegant uncoated paper on the menu cards. Napkin rings, give-away bags and tea light glasses are also designed with lace paper, paper flowers and shimmering half pearls.

## And this is how it works

For better painting remove the bow gift from bag. Bag with one painted in ivory Paint sponge. Allow to dry and decorate with lace paper, Satin ribbon, paper flower and half pearls. Thread the bow again.

Fix a strip Natural paper of tape-Ribbon around one Glass for tea lights . Cut the lace paper in half and stick it on with a glue stick

Cut Natural paper two rectangles out of the embossed cardboard and cut them to size

Emphasize embossing with glitter liner. Glue on the glass. Prime Ivory the clothespin and stick on a piece of lace paper with a glue stick

Wrap Cord the "neck" of the clip with and decorate Pearl the clip and glass with a bow.

For the menu card cut a 15 x 21 cm from the embossed cardboard and for the napkin ring a smaller piece and accentuate the embossing with glitter liner. Fold the card and glue the napkin ring together w Ribbon

Glue Natural paper half of the card and label a rectangular piece with glitter Natural paper liner. Cut the lace paper to size and Natural paper stick it on the card

Stick a strip Natural paper around the napkin ring

Decorate both with the Paper Flowers and the half pearls. Decorate the card with shiny cord and the napkin ring with a satin bow