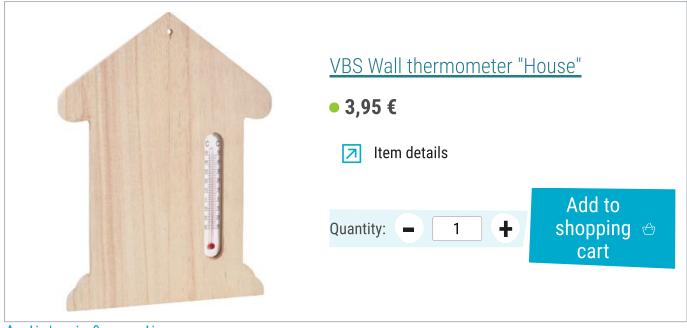

And it's as simple as that:

Prime the thermometer in white paint. Repeat this procedure several times. Cut the motif roughly from the Napkin and use the upper, printed layer with the motif.

When the paint is dry, spray some 404 spray glue on the thermometer and place the Napkin. You can use the glue to carefully loosen the Napkin until the desired Position is achieved.