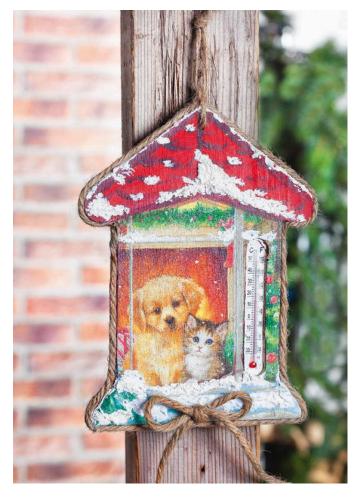

## Wandthermometer im Winter-Design

## **Instructions No. 1045**

This wall thermometer is completely adapted to the cold season. With rustic elements like Jute and the decorative snow, this thermometer gets its robust charm and wintery appearance.

The cute dog and cat warm our hearts at the sight of them and remind us silently of the warm living room. Decorate your home with this winter, seasonal wall thermometer, so you won't be cold in the wintertime.

Cut the upper edge and fix the Napkin with the Napkin varnish. Let the paint dry well and then simply cut off the excess and leave the thermometer free.

Paint the roof with red paint and when it has dried, indicate the roof tiles with the Brown Take some decorative snow and spread it on the dry motif. Glue the Jute ribbon with hot glue around the outer edge and stick a loop on the middle of the lower edge.

As a suspension you divide the Jute ribbon, form a loop and knot it.

For the 3D effect, you can prime the aluminium sheet white, let it dry and stick individual napkin motifs like the Fir on it. Then cut out, draw the contours from the front with the metal pressing tool and emboss from the back. The individual motifs are then glued to the actual motifs with hot glue.