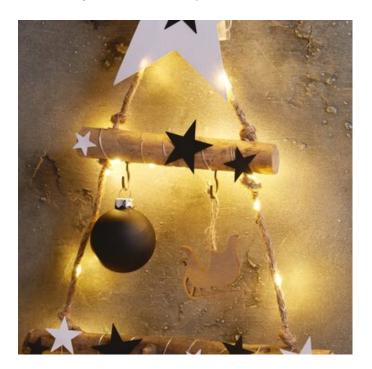

Firstly, wrap the chain of lights around the individual pieces of wood on the driftwood fir tree and fix them in place with a little hot glue. Glue the battery compartment into the upper lace of the driftwood fir tree using the hot glue gun. Make sure that the batteries can be easily replaced later.

First stick the large white star in the lace on the battery compartment so that it is hidden behind it. Then stick the other stars to the Christmas tree ladder according to your personal taste. This already has hooks. Hang Christmas balls and wooden decoration pendants on them. Insert the batteries, hang up and switch on the light.