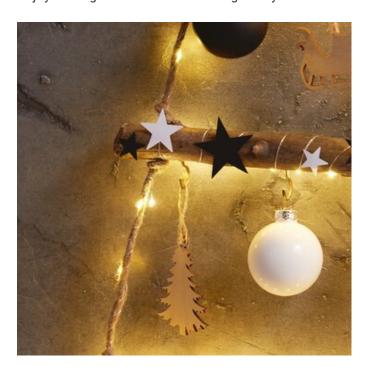

You will need white and black craft cardboard sheets for the stars. Print out the template, cut out the stars

and transfer them to the craft cardboard sheet using a pencil. Cut out the stars. You can punch out more stars using the "Stars" craft punch.

First stick the large white star in the lace on the battery compartment so that it is hidden behind it. Then stick the other stars to the Christmas tree ladder according to your personal taste. This already has hooks. Hang Christmas balls and wooden decoration pendants on them. Insert the batteries, hang up and switch on the light.