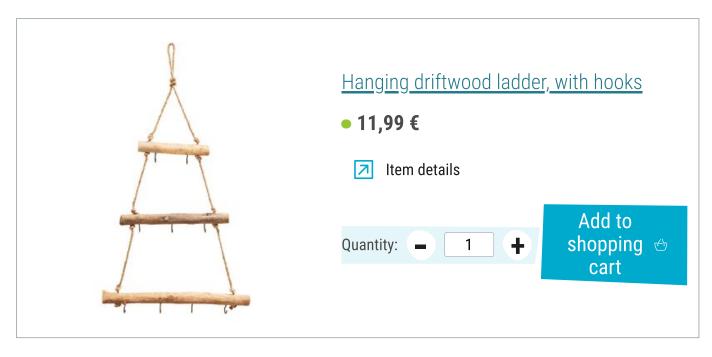

## Article information:

| Article number | Article name                                        | Qty |
|----------------|-----------------------------------------------------|-----|
| 23726          | Hanging driftwood ladder, with hooks                | 1   |
| 23862          | Christmas balls made of glass, Ø 5.7 cmWhite-Opal   | 1   |
| 23863          | Christmas balls made of glass, Ø 5.7 cmBlack        | 1   |
| 706681-00      | Craft cardboard sheetWhite                          | 1   |
| 706681-90      | Craft cardboard sheetBlack                          | 1   |
| 544313         | VBS Craft punch "Stars", set of 3                   | 1   |
| 68931101       | VBS Micro LED chain of lights "40 LEDs", with timer | 1   |
| 51163          | Hot glue gun, 15-80 Watt                            | 1   |
| 132770         | Professional - Scissors "Finny Alpha"               | 1   |
| 20600          | STAEDTLER Lumograph "Drawing pencils"               | 1   |
| 24169          | VBS Wooden decoration pendants "Winter motifs"      | 1   |