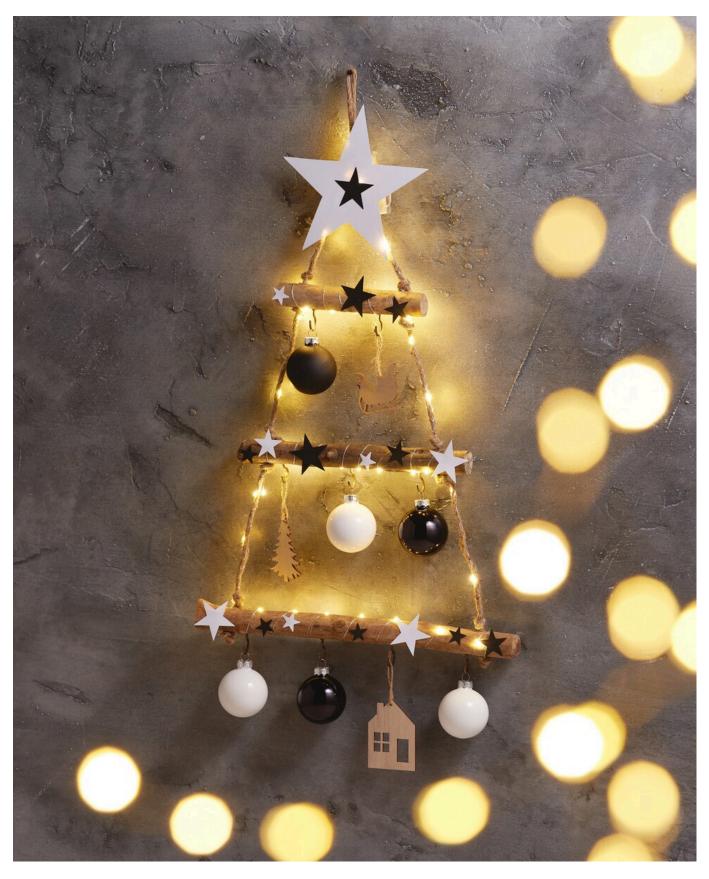

## Wall decoration driftwood fir tree with baubles

**Instructions No. 3110** 

Difficulty: Beginner

Working time: 2 Hours

This enchanting wall decoration will create a cosy glow in your home during the Christmas season. The simple natural wood look is combined here with black and white decorative elements to create a very elegant effect. Find out here how you can quickly recreate our idea.

Firstly, wrap the chain of lights around the individual pieces of wood on the driftwood fir tree and fix them in place with a little hot glue. Glue the battery compartment into the upper lace of the driftwood fir tree using the hot glue gun. Make sure that the batteries can be easily replaced later.

You will need white and black craft cardboard sheets for the stars. Print out the template, cut out the stars

and transfer them to the craft cardboard sheet using a pencil. Cut out the stars. You can punch out more stars using the "Stars" craft punch.

First stick the large white star in the lace on the battery compartment so that it is hidden behind it. Then stick the other stars to the Christmas tree ladder according to your personal taste. This already has hooks. Hang Christmas balls and wooden decoration pendants on them. Insert the batteries, hang up and switch on the light.

Enjoy the sight and the beautiful light of your new Christmas decoration!