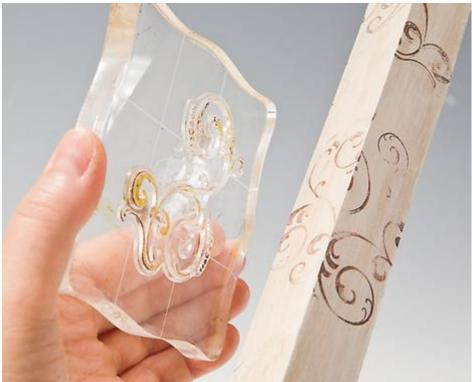

## Stamping

Place stamp motifs on bird house and wooden stick. This gives your decoration that special something.

Stamp the surfaces of the birdhouse and the stand with different motifs. Place the silicone stamps on the acrylic block and print the Ink Pads on it Fix the distinctive napkin motifs with hot glue Finally, remount the flap and screw the birdhouse onto the stand.