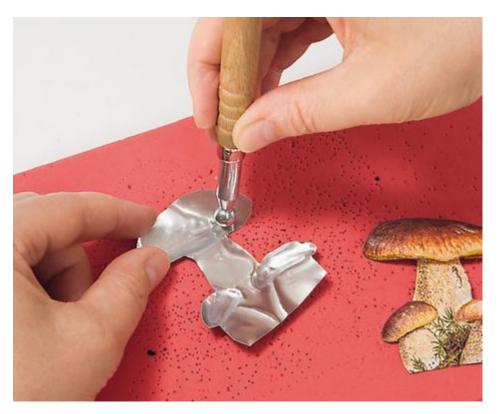

## Metal spinning

Cut Metallic foil in the shape of your napkin motif and model it a little. The glued-on napkin motive gets stability through the Metallic foil and looks especially plastic