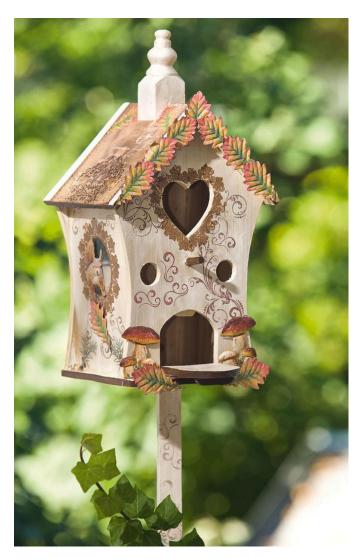

# Vogelhaus mit Serviettentechnik

**Instructions No. 400** 

Difficulty: Advanced

Working time: 30 Minutes

Napkin technique in its most beautiful form: The pretty bird house is directly pasted with various motifs, others get a great three-dimensional effect through aluminium sheeting. Since all the paints and varnishes used are weatherproof, there is nothing to stop them from being used in the garden.

#### It's**that simple**

Unscrew the flap and put it aside.

Then prime the birdhouse and the stand in beige.
After drying, wipe the surfaces with a Paint sponge ivory-coloured brush and paint the edges maroon.
Glue leaves, mushrooms and two squirrels with Napkin varnish on white primed aluminium sheet.
After drying, cut out the contours accurately and follow the contours from the front with the small metal pressing tool, then emboss from the back.
Glue the remaining napkin motifs on the birdhouse and roof.

Stamp the surfaces of the birdhouse and the stand with different motifs. Place the silicone stamps on the acrylic block and print the Ink Pads on it Fix the distinctive napkin motifs with hot glue Finally, remount the flap and screw the birdhouse onto the stand.