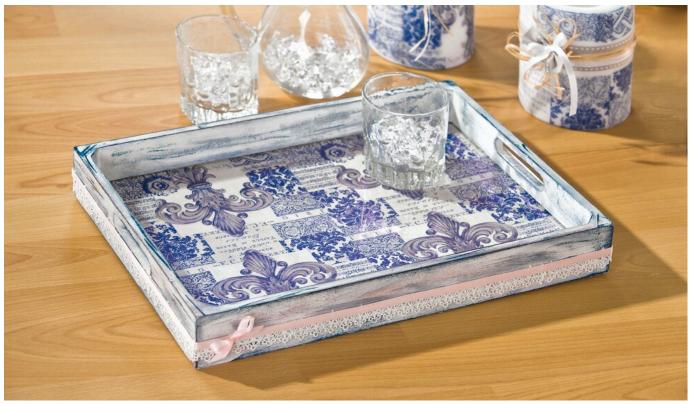

# Vintage look tray with napkin technique

#### Instructions No. 527

With Napkin technique within a short time the simple tray becomes a unique unicum.

Here's how it works

Remove the inserted base from the tray, put the plexiglass cover aside

Prime the tray frame and base white.

Cut the lily motifs from Napkin to create a complete pattern on the base. Remove the unprinted layers of paper and spray the back of the printed layers from behind with spray adhesive.

Combine the parts on the tray bottom and paint them. If a blank is not free of wrinkles or shifted, simply carefully pull it off again and reposition it. Then seal with Napkin varnish .

Wipe over the tray frame with Ink Pads and additionally emphasize the edges.

Pick up a little old pink Handicraft paint with a Bristle brushes , wipe most of it with a kitchen towel and wipe the rest lightly over the frame.

Glue the tip and the pink Ribbon from the ribbon set around the frame below the recessed grips so that the insertion is covered by the tip. Add a small loop at one corner.

Slide the Plexiglas support and the tray back into the frame.