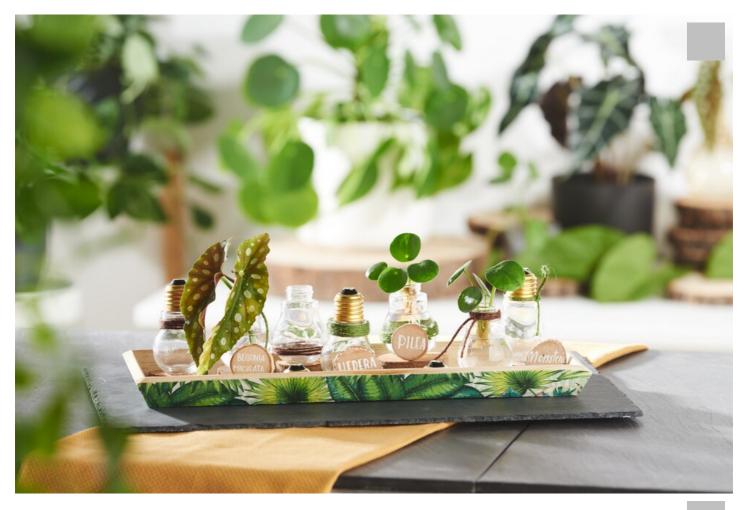

## Instructions No. 2562

Difficulty: Beginner

Working time: 2 Hours

You want to grow new green plants from cuttings? Our plant growing station is practical and decorative at the same time! The pretty decorative bulbs can be screwed on and find a place as mini-vases on the wooden tray decorated with napkin technique. Everything is very quickly tinkered.