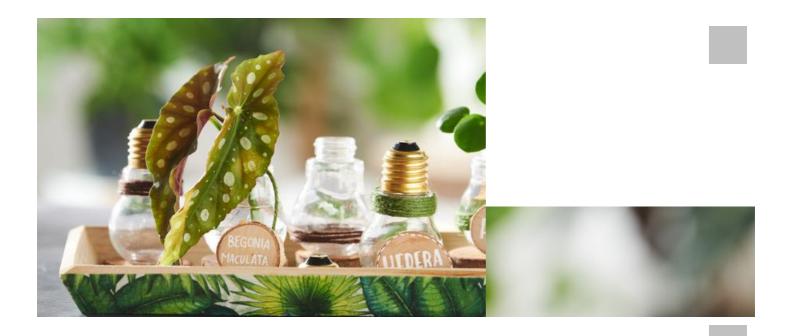

## Instructions No. 2562

Difficulty: Beginner

Working time: 2 Hours

You want to grow new green plants from cuttings? Our plant growing station is practical and decorative at the same time! The pretty decorative bulbs can be screwed on and find a place as mini-vases on the wooden tray decorated with napkin technique. Everything is very quickly tinkered.