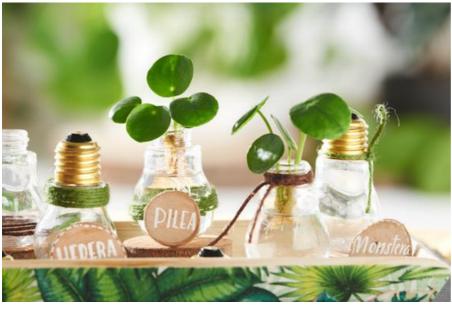

## Instructions No. 2562

Difficulty: Beginner

Working time: 2 Hours

You want to grow new green plants from cuttings? Our plant growing station is practical and decorative at the same time! The pretty decorative bulbs can be screwed on and find a place as mini-vases on the wooden tray decorated with napkin technique. Everything is very quickly tinkered.