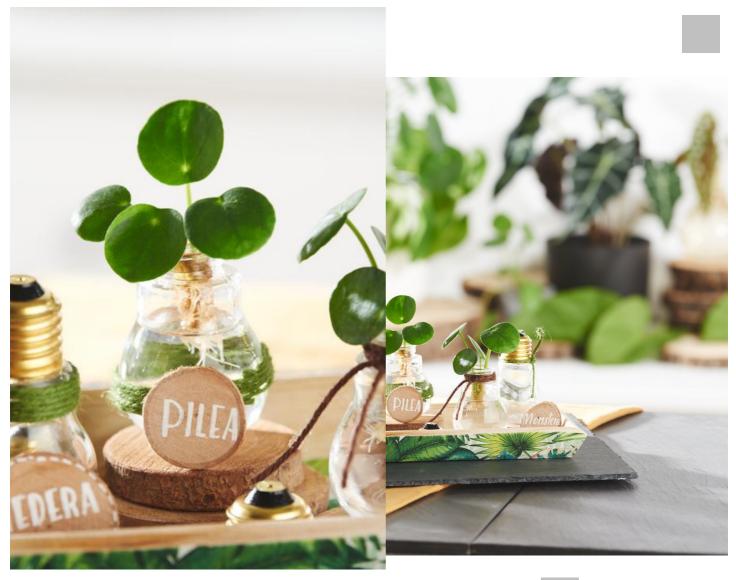

## Instructions No. 2562

Difficulty: Beginner

Working time: 2 Hours

You want to grow new green plants from cuttings? Our plant growing station is practical and decorative at the same time! The pretty decorative bulbs can be screwed on and find a place as mini-vases on the wooden tray decorated with napkin technique. Everything is very quickly tinkered.