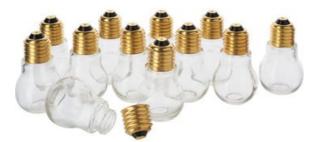

## Instructions No. 2562

Difficulty: Beginner

Working time: 2 Hours

You want to grow new green plants from cuttings? Our plant growing station is practical and decorative at the same time! The pretty decorative bulbs can be screwed on and find a place as mini-vases on the wooden tray decorated with napkin technique. Everything is very quickly tinkered.

VBS Decorative light bulbs, 12 pcs., screw-on **14,99 €** Item details Quantity:

1

Add to shopping cart

| Article number | Article name | Qty |
|----------------|--------------|-----|
|                |              |     |