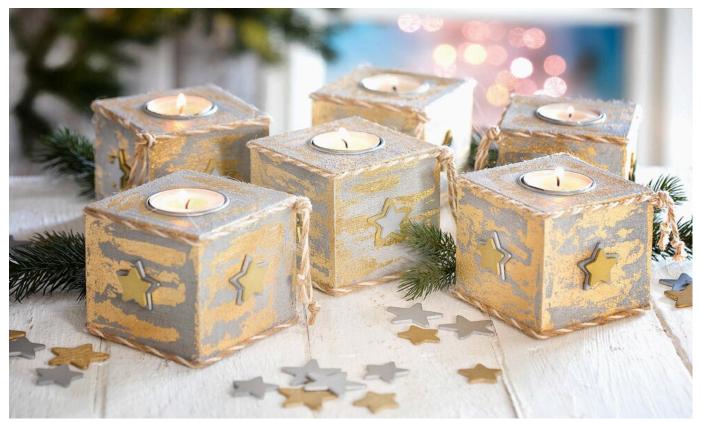

# Tutorial: Noble tea light cubes with concrete + leaf metal

**Instructions No. 1256** 

With only little effort you can make shiny Christmas lights from simple tea light cubes. The noble effect results from the combination of concrete effect and Leaf metal.

### And it's that easy:

The VBS Tea light cubes consist of untreated raw wood. The clear surface of the cubes is ideal for priming with paint. For this handicraft idea, concrete effect paste was chosen for the primer. With a small sponge, it is particularly easy to distribute the paint evenly on the surface of the cube by dabbing. As soon as the primer is dry, Leaf metal can be applied.

### How do I work with Leaf metal?

Leaf metal are wafer-thin metal foils or flakes. The areas of a painting ground or in this case the tea light cubes, which are to be covered with Leaf metal , are first painted with Gold leaf priming milk . Then, Leaf metal is applied to the wet surface using a napkin brush. After the Gold leaf priming milk is dry, excess Leaf metal-particles can be easily removed from the design surface with the Bristle brushes It is recommended to catch the remaining Leaf metal with a Handicraft mat . Even small flakes can still be used well later.

With hot glue or Handicraft glue the tea light cubes can now be decorated with further with small stars and Jute ribbon .