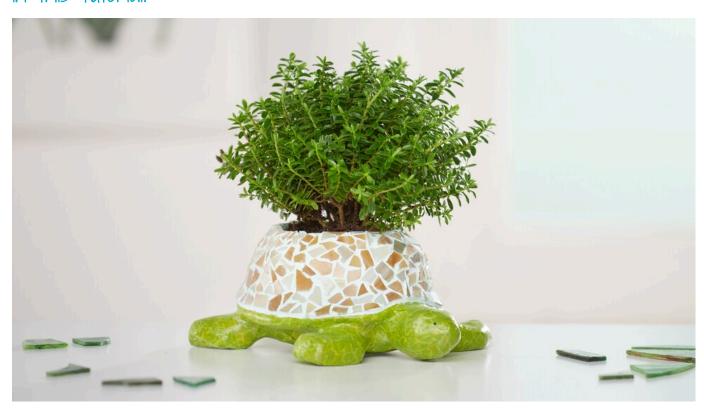

## Turtle with mosaic

**Instructions No. 2703** 

Difficulty: Beginner

Working time: 6 Hours

With the mosaic technique you can create real works of art on different surfaces. This turtle flower pot made of papier-mâché was also decorated with mosaic tiles. Learn how to create the flower pot in this tutorial

## Designing a flower pot with mosaic

First, design the lower part of the turtle with Décopatch paper. To do this, tear the fine paper into small pieces and attach them with patch glue.

When dry, seal the area with patch varnish.

Use a Posca marker to paint on the turtle's eyes.

Now design the mosaic. Choose the colours you want from the mosaic and chop the stones with mosaic

tongs if necessary. Important: Wear protective goggles to avoid injuries.

Glue the individual stones onto the turtle's shell with craft glue. After everything has dried, mix the mosaic joint compound with a little water and a few drops of colour concentrate to form a creamy mass. Spread the mass over the mosaic with a brush.

Remove the excess grout with a damp sponge.

After drying, apply the grout finish. This seals the finished mosaic and prevents dust or dirt from contaminating the surface.