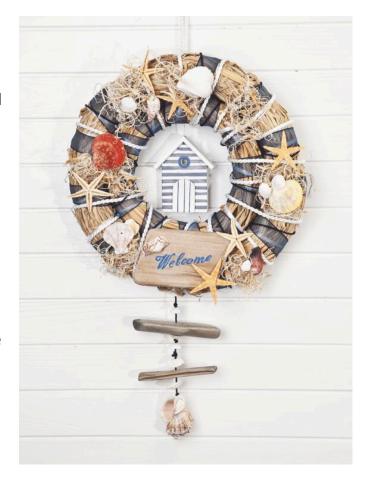

## Türkranz im Maritim-Look

#### **Instructions No. 182**

Make a creative **wreath in Maritime-design**. A great eye-catcher - whether for the front door or indoors The decorative wreath is kept in the typical maritime colours blue and white. To give the wreath its special charm, we equipped the maritime wreath with numerous **maritime accessories** and scattered parts

Here you are not limited in the choice of Selection your decorative objects: choose your personal favourites from cute maritime objects such as fish, crabs, shells, starfish, anchors, Cord, seagulls, sailing boats and much more

In our example wreath we have transformed a simple hay wreath into a beautiful maritime sea wreath. For this we wrapped **dark blue aroun Organza ribbon d** the wreath and fixed it with light and Cord some hot glue. The marbled decorations ranged from shells and starfish to a cute little stand

**Tip:** Label a piece with **aDriftwood "Welcome" or "Ahoy" and greet your** guests with the great maritime door wreath.