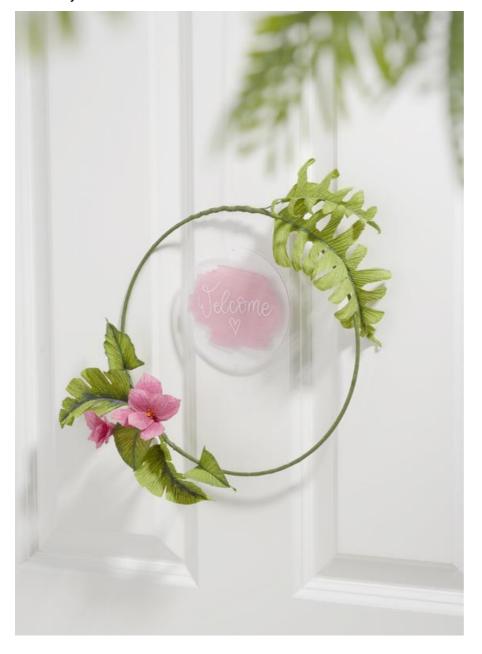

## **Tropical Decorative Ring**

Instructions No. 2483

Difficulty: Beginner

Working time: 3 Hours

Welcome summer and your guests with this tropical decorative ring. The leaves and flowers are made of colour-fast crepe paper. With our template and instructions, you are guaranteed to succeed with this summery idea.