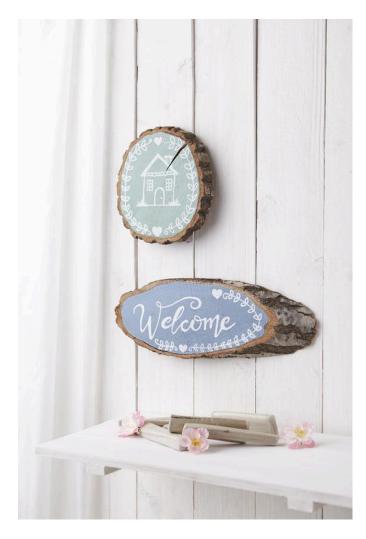

# Trendy wall decoration with tree slices

#### **Instructions No. 1489**

Difficulty: Beginner

Working time: 20 Minutes

Rustic decorations with pretty handlettering lettering are very trendy and look simply great. Today we show you how to create this beautiful wall decoration with little material and effort.

### Paint with Chalky Color

The first step is to prime the Wooden discs with Chalky Color. For our example we have used <u>the</u> <u>colors antique green</u> and Antique Blue from the <u>VBS</u> <u>Chalky Color set "Best of.."</u>. For a strong and rich color result, you should apply 2 layers of paint.

After the paint has dried well, a <u>transparent panel</u> <u>varnish</u> is applied. The varnish transforms the surface into a blackboard, which can be easily written on with chalk **or** chalk markers and can be wiped off again later

#### The finishing touches

At the end an individual lettering with a **Chalk marker**. Draw with Chalk marker directly on the painted tree disc (in case of mistakes the chalk can easily be wiped off again) or use a template and transfer your motif.

To give it a personal touch, you can decorate Wooden discs with pretty decorative elements such as borders, arrows or hearts.

**Tip**: In the **Book "Handlettering - The big book of jewellery elements"** you will find many great suggestions and ideas.