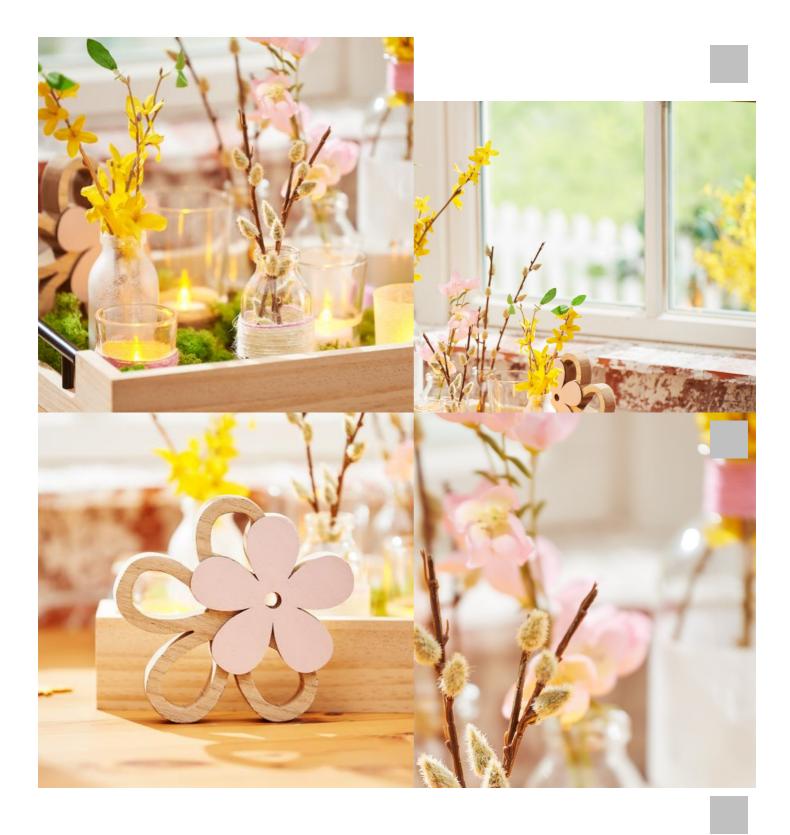

## Tray with flower arrangement

## Instructions No. 2961

Difficulty: Beginner

Working time: 3 Hours

Create an inviting table decoration with various tea lights, flowers and a painted wooden flower in just a few simple steps. Let your creativity blossom and create unique accents for your home!