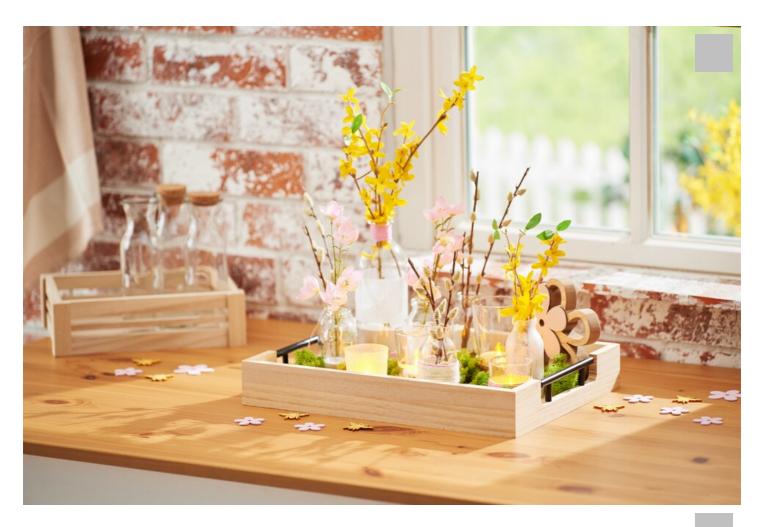

## Tray with flower arrangement

## Instructions No. 2961

Difficulty: Beginner

Working time: 3 Hours

Create an inviting table decoration with various tea lights, flowers and a painted wooden flower in just a few simple steps. Let your creativity blossom and create unique accents for your home!