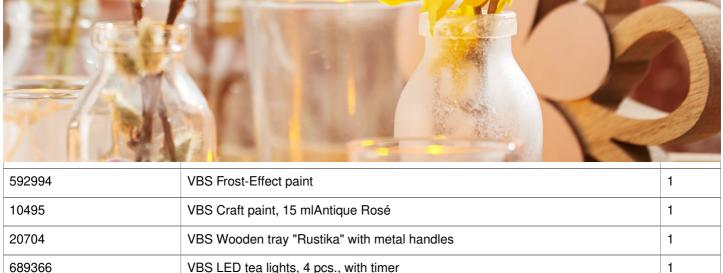

## Tray with flower arrangement

## Instructions No. 2961

Difficulty: Beginner

Working time: 3 Hours

Create an inviting table decoration with various tea lights, flowers and a painted wooden flower in just a few simple steps. Let your creativity blossom and create unique accents for your home!

| 689366 | VBS LED tea lights, 4 pcs., with timer         | 1 |
|--------|------------------------------------------------|---|
| 22729  | VBS Wooden flower "Duo"                        | 1 |
| 16711  | VBS Glass vases "Bottle", 2 pieces             | 1 |
| 686198 | VBS Tea light glasses, set of 4                | 1 |
| 766067 | VBS Glass bottles with cork stopper, 12 pieces | 1 |