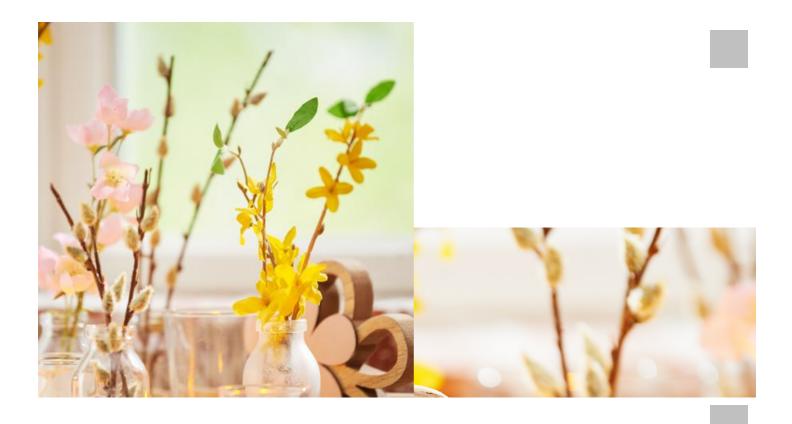

## Tray with flower arrangement

## Instructions No. 2961

Difficulty: Beginner

Working time: 3 Hours

Create an inviting table decoration with various tea lights, flowers and a painted wooden flower in just a few simple steps. Let your creativity blossom and create unique accents for your home!