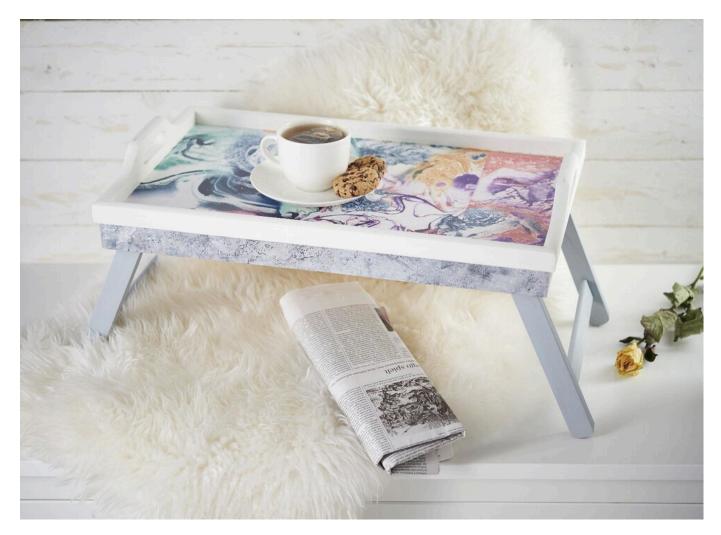

## **Instructions No. 1654**

Difficulty: Beginner

Working time: 45 Minutes

Create a fantastically beautiful tray that is practical at the same time in no time at all. Designed in the trendy Pouring design with décoptach papers, it is an eye-catcher. Who wouldn't like to have breakfast delivered to bed with this tray?

The next step is to design the tray surface and the border. Cut **<u>out</u>** décopatch papers and stick them onto the inside of the tray and the lower border using Paperpatch glue . For this purpose, spread the surfaces to be designed with **<u>Paperpatch adhesive</u>** Place the papers on the paper and spread the glue on the papers once more. A soft brush is best suited for this <u>.</u> Let everything dry well.

And already you have a super beautiful and practical tray! Also great as a gift idea!