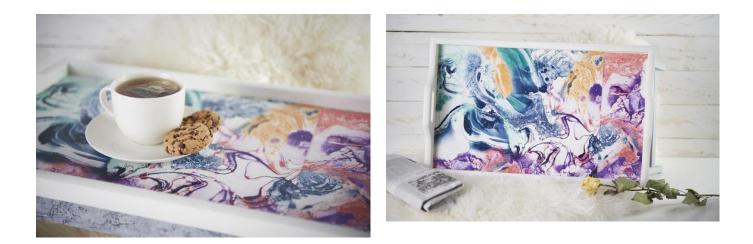

The next step is to design the tray surface and the border. Cut **<u>out</u>** décopatch papers and stick them onto the inside of the tray and the lower border using Paperpatch glue . For this purpose, spread the surfaces to be designed with **<u>Paperpatch adhesive</u>** Place the papers on the paper and spread the glue on the papers once more. A soft brush is best suited for this <u>.</u> Let everything dry well.

And already you have a super beautiful and practical tray! Also great as a gift idea!