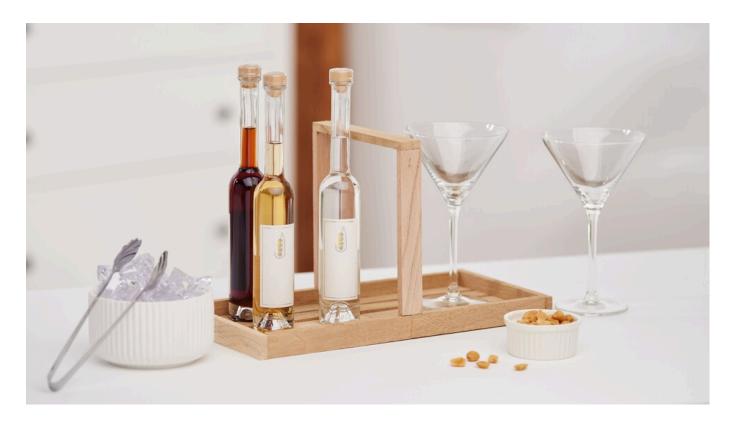

# Tray made from craft blocks

#### Working time: 30 Minutes

These **DIY instructions** show you how to create a beautiful **wooden tray** quickly and easily. All you need are **wooden blocks** and glue and you have a beautiful tray.

### This is how you create a great tray from wooden blocks:

For this idea, you will need 19 **craft blocks** made from the wood of your choice. For a smoother surface, you can sand the blocks before gluing them together.

Start by gluing two craft blocks together along the short edge. Repeat this process a further 6 times. You now have 7 elongated craft blocks in front of you. Take two of these long craft blocks and another block and glue them together at right angles so that the long blocks stick to the edge of the short block. You now have the three sides of your tray.

Next comes the **base**: Glue the remaining five extended craft blocks to the side walls from the inside. Leave open spaces between the blocks. Make sure that the distances between these open spaces are the same. Close the fourth open side section of the tray with another block.

Finally, make the **handle**: to do this, glue two blocks with the short edge and the short sides of another block together to form a right angle. Finally, fix this finished handle to the centre of the basket.