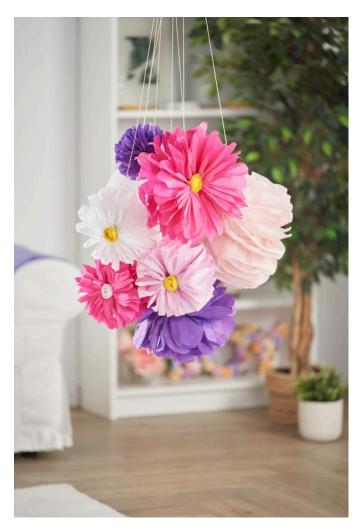

## Tissue paper flowers pompoms

**Instructions No. 2536** 

Difficulty: Beginner

Working time: 4 Hours

Tissue paper flowers arranged into bouquets hanging from the ceiling are always a fascinating eye-catcher. Learn here how easy to make the flowers.

**Arrange** the tissue paper flowers pompoms with warp yarn threads into a decorative bouquet and hang it up.

Must Have