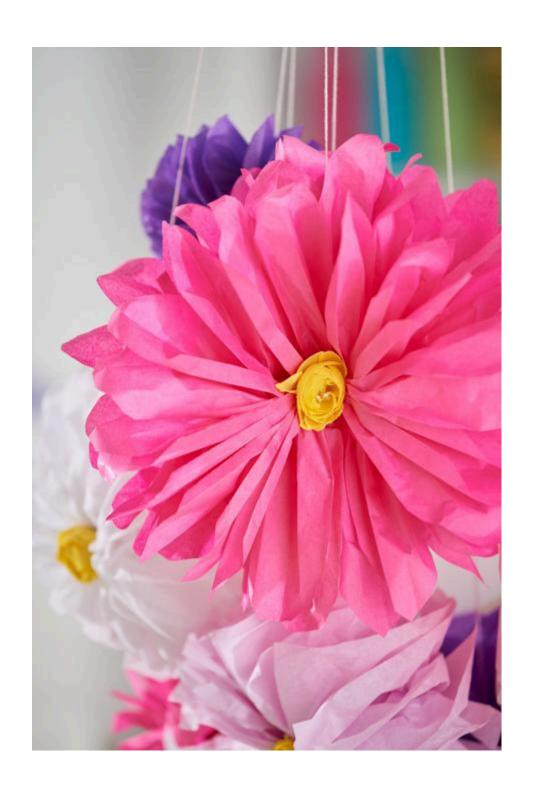

Carefully pull the layers of paper apart, layer by layer, to create a fluffy flower. Finally, glue a ranunculus flower head in the center - the first silk flower is ready.

**Craft** more tissue paper flowers according to this principle. You can vary the size of the flowers by using smaller or larger sheets of tissue paper. However, these should always be rectangular (square size make spheres).

**Arrange** the tissue paper flowers pompoms with warp yarn threads into a decorative bouquet and hang it up.

Must Have