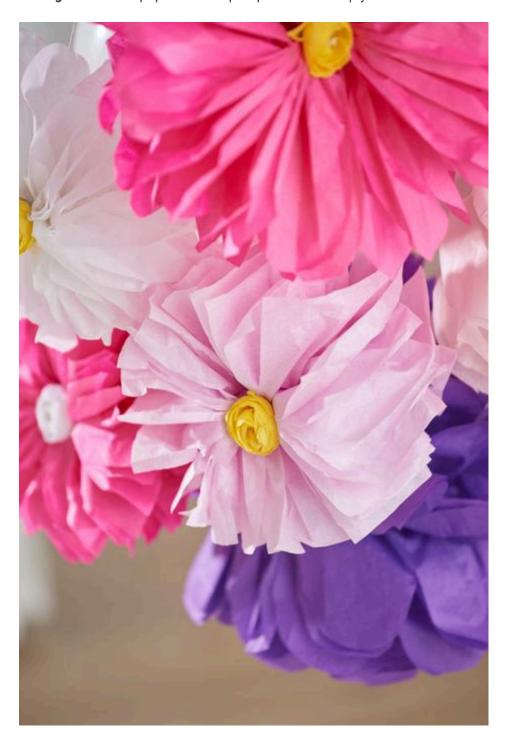

Carefully pull the layers of paper apart, layer by layer, to create a fluffy flower. Finally, glue a ranunculus flower head in the center - the first silk flower is ready.

**Craft** more tissue paper flowers according to this principle. You can vary the size of the flowers by using smaller or larger sheets of tissue paper. However, these should always be rectangular (square size make spheres).

**Arrange** the tissue paper flowers pompoms with warp yarn threads into a decorative bouquet and hang it up.

Must Have