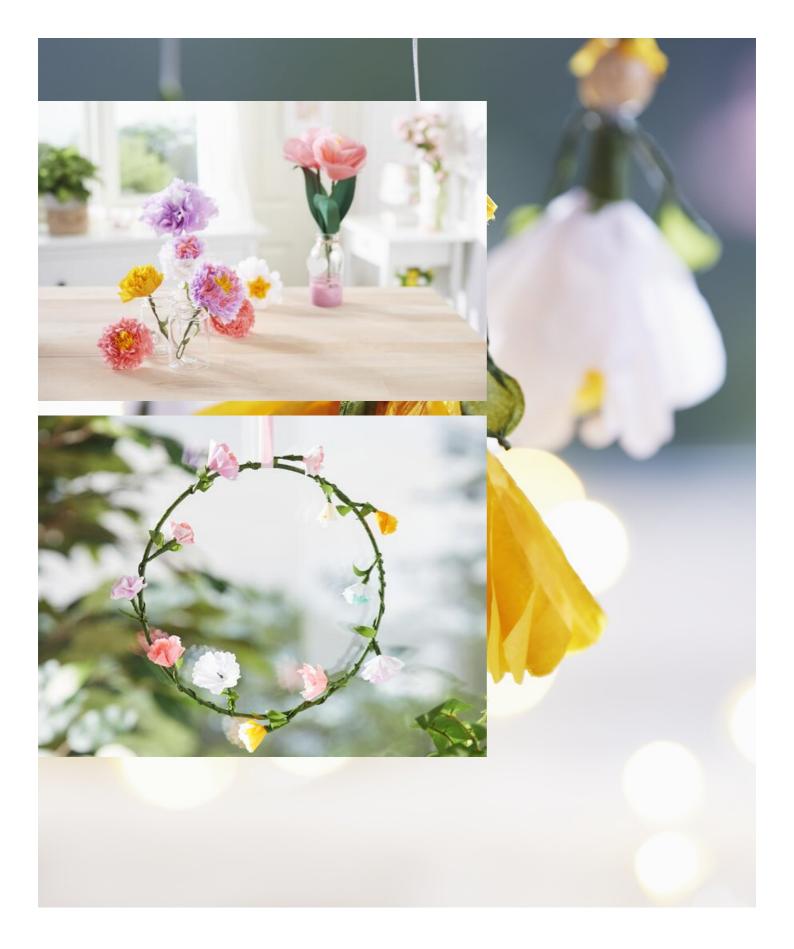

## Tissue paper fairies

Instructions No. 1757

Difficulty: Beginner

Working time: 30 Minutes

Let **filigree fairies** float - very lightly crafted from **Silk paper**. Ideally suited to embellish your windows, bouquets and much more. With little material and light handles these enchanting creatures have been created.