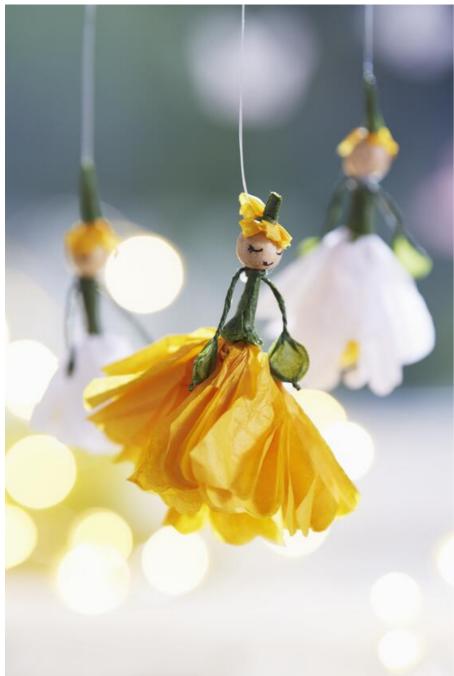

## Tissue paper fairies

Instructions No. 1757

Difficulty: Beginner

Working time: 30 Minutes

Let **filigree fairies** float - very lightly crafted from **Silk paper**. Ideally suited to embellish your windows, bouquets and much more. With little material and light handles these enchanting creatures have been created.