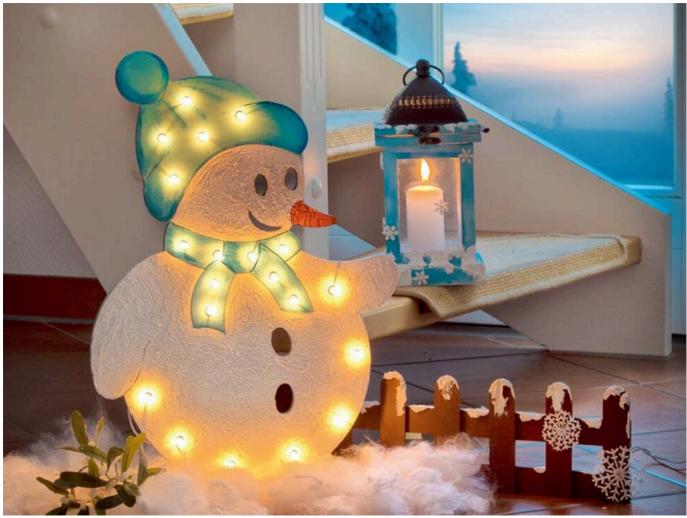

# The Light Snowman

**Instructions No. 407** 

Difficulty: Advanced

Welcome to winter! **Make a light snowman** to give your winter decoration the right shine. With it you create a real feast for the eyes, for example for your entrance area.

#### Snowman:

Paint the scarf and cap with a mixture of Azure and white. After drying, shade with pure Azure and set accents. The nose Orange paint. Spread on the rest of the surface Structure Paste and allow to dry thoroughly.

Accentuate the contours with fine black brush strokes. Insert the fairy lights and fix them with hot glue from the back.

#### Fence:

Prime fence with Brown and let dry. Use a brush to dab decorative snow on the Acrylic- snowflakes and allow to dry thoroughly. Spread some of the Spatula decorative snow on the fence with a brush. Let it also dry well.