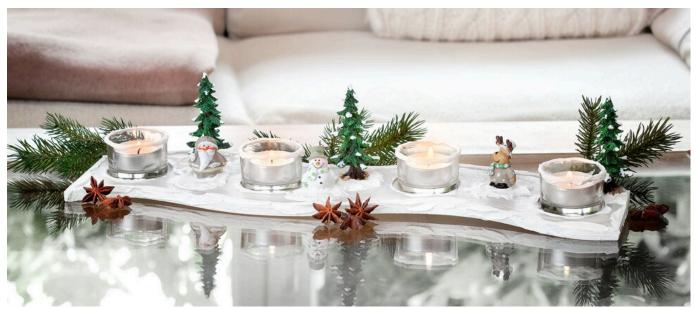

# Teelichthalter aus Holz im Winter-Design

#### **Instructions No. 927**

Do you still need a quick, winter decoration for your table or sideboard? This Tealight holders in a wintery design is easy to create and offers you the possibility to temporarily transform yourself into an advent arrangement with fir branches, stars, balls and much more.

#### And it's as simple as that:

Prime the wood-Tealight holders in white. When the paint is dry, wipe the grey paint over the surfaces with the Paint sponge and let it dry.

Now apply the decorative snow with the Spatula on the Tealight holders and the tea light glasses. Place the figures in the still wet decoration snow and let everything dry well.

The tealights in the LED technology look deceptively real with the greatest possible safety aspect.