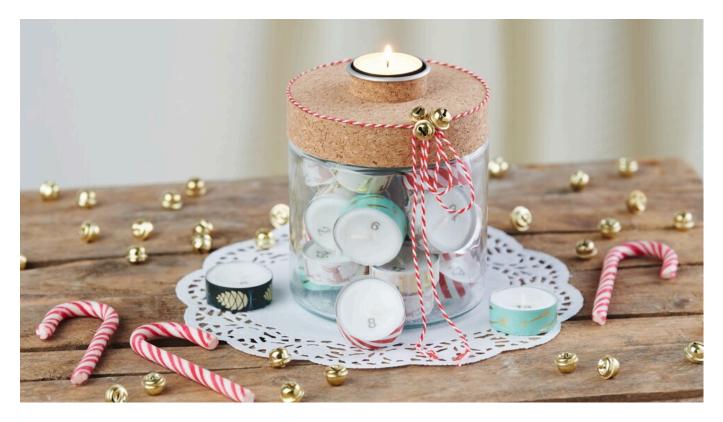

## Tealight Advent Calendar

#### Instructions No. 2688

Difficulty: Beginner

Working time: 3 Hours

Are you looking for an alternative idea for an Advent calendar that is not filled with sweets? Then this tealight Advent calendar is just the thing. The candles are numbered from 1 to 24, so the recipient can keep a tea light burning every day until Christmas Eve.

### How to create the tealight advent calendar

First, stick 24 tea lights with different tapes.

Stamp the Advent numbers on the transfer paper (the stamping ink must be waterproof), cut it to size and transfer it to the candles as follows:

Place the transfer paper in a bowl of water. After a short time, the stamped transparent foil will detach from the backing paper.

The numbers can now be placed on the tea lights. Finally, the foil only needs to be dabbed dry a little.

Stick self-adhesive cork on the lid of the screw jar and on a candle spout. Now glue the candle spout to the lid with craft glue.

Attach a cord to the lid and decorate it with a bow and jingle bells.

For a special surprise effect, hide small messages or lovely sayings under the tealights. As soon as the candle wax is completely liquid, these are revealed.

To do this, cut a piece of cardboard the size of the tea light, write on it with a marker and poke a hole in the middle. Remove the wick from the tealight, put the cardboard on top and then the tealight again.