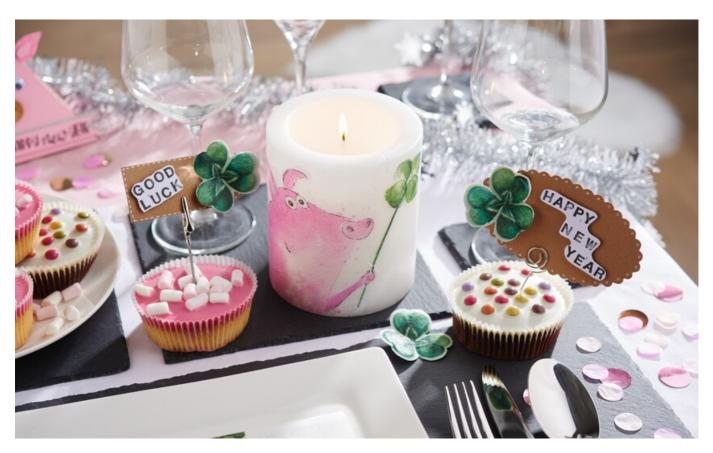

# Table decoration for New Year's Eve

Instructions No. 2678

JJJJ Difficulty: Beginner

O Working time: 3 Hours

The New Year is already in the starting blocks and this has to be celebrated properly on New Year's Eve. Of course, the right decoration must not be missing! In this tutorial, we show you how to make decorative elements that wish good luck.

### Atmospheric table decorations for New Year's Eve

This is how you create the individual elements for your table decoration for New Year's Eve:

### **Embossed shamrock**

Cut out the pre-cut shamrocks from the "Lucky shamrock for you" napkin. Prime one piece of the embossing foil with white craft paint and leave to dry.

Then coat with napkin varnish, place the shamrocks on top and coat again with napkin varnish. Leave to dry.

Cut out the shamrock with the tweezers.

Place the shamrock with the motif side down (the golden embossing foil is visible) on the special mat and go over the foil with the embossing pen in circular movements. Press down lightly. This creates the desired 3D effect.

Stamp a lettering on photo cardboard and cut it out with the tweezers. Stick onto a gift tag with 3D adhesive pads. Accents can be added with a white Posca marker. Now stick the embossed shamrock onto the tag with craft glue and leave to dry.

Clip the gift tag onto the memo holders and insert them into cupcakes, cakes or other treats.

#### Make a candle

Cut your desired motif out of a napkin.

Tip: If you carefully cut out the motif with your fingers, you will have smoother transitions than if you cut out the motifs with scissors.

Stick the top, printed layer of the napkin onto the candle with Candle Potch. Allow to dry.

Finally, arrange everything together on the table.