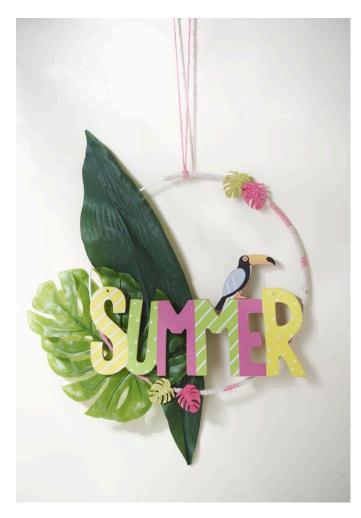

## It's as simple as that:

Start by **wrapping** the **metal ring** with two different jute cords. The ends can easily be **fixed** with some **hot glue**. Alternatively, other and more colours than in our example are possible

The lettering "Summer" is also fixed to the ring with hot glue. Arrange the individual leaves and Embellishment and fix them with glue

At the end there is a **Ribbon** attached as a suspension

If you like you can also **Cord** at the bottom by tying one Ribbon at the bottom of the ring. You can **attach** or thread **furtheEmbellishmentr** beads or beads to this ring as you wish. Or how about a **small sign with** the names of your family?