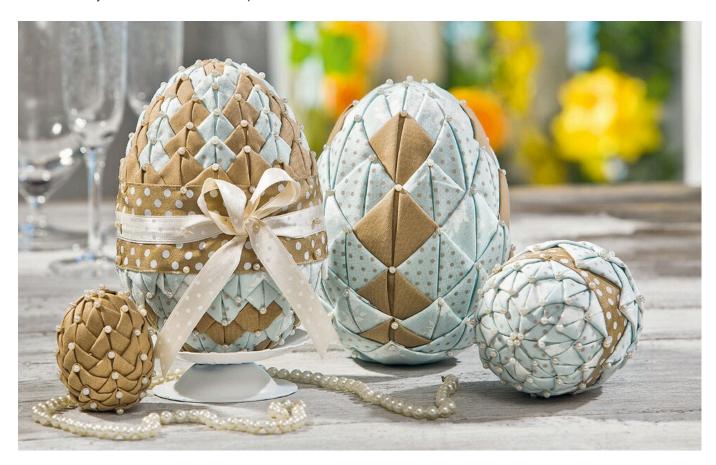

# Styrofoam eggs with artichoke technique

**Instructions No. 251** 

Difficulty: Advanced

Working time: 1 hour 30 Minutes

**Classic artichoke technique** is so beautiful: **the** decorative eggs look very noble, decorated with harmoniously combined fabrics and pearls.

#### Material requirements

For the artichoke eggs you need 30 cm single-coloured Cotton fabric in Light brown, each 30 cm coloured contrast fabric with pattern, Pins, Polystyrene- eggs in the sizes 6 cm, 10 cm and 16 cm, Pins with decorative head, matching ribbon and - if available - a candle holder with thorn.

## It's that simple:

Cut fabric squares in the sizes 4 x 4 cm and 8 x 8 cm, depending on the pattern

Pin a spread-out square on top of the egg in the middle. First fold four fabric squares into a triangle, fold the corners in and pin them all around with the tip pointing upwards.

Fold further fabric squares and place them in the spaces between the already fixed squares. Fill the whole egg with squares this way. To finish, fold all four corners of the square to the middle, turn them over and pin them with decoration-Pins. Decorate the Lace of the other squares with-Pins

Cut a cross in the last fabric square at the bottom of the two big eggs and fix the eggs on a candlestick or a bowl.

Extra tip: For some eggs, add ribbons or work with the fabric squares from both sides to the middle. Each egg looks different.