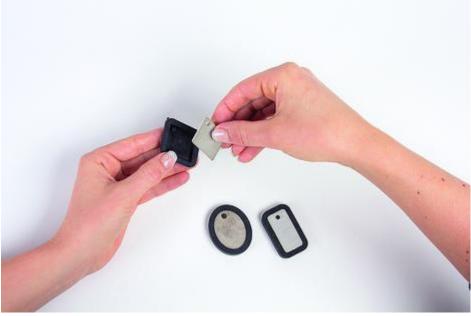

Casting compound touch,...

....just pour it into the mold and...

### . .Pendants take from