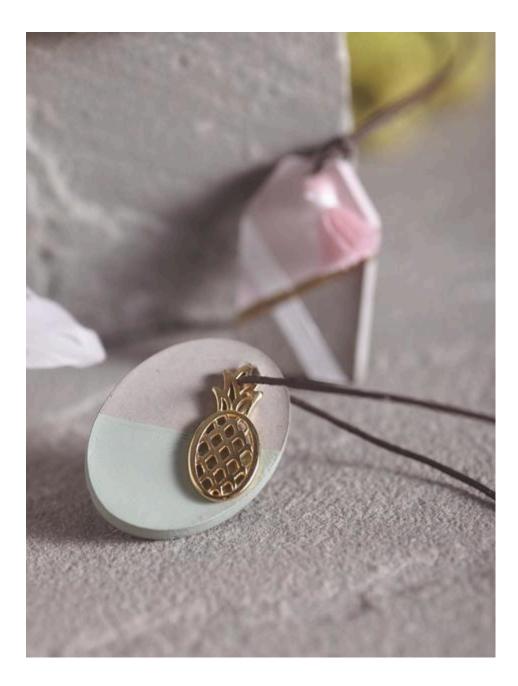

#### Individual design

Not only the different casting moulds allow to **design** pendants very **personal**. Paint the pendants with Metallic Paint, with chalky paint or glue a part of the pendant with wood veneer or cork.

The hole for the pendant, which is cast at the same time, can be easily fitted with a **leather strap or** a metal chain and a small metal accssoire can be tied in **front of the** concrete pendant according to your personal taste.