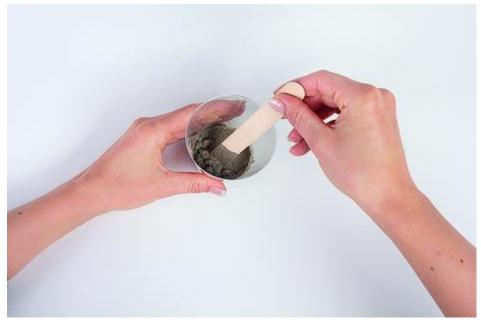

#### **Pendants cast**

Stir the decorative concrete according to the product instructions

Pour the mass into the pendant form

The casting compound can be removed from the mould after about half a day. Correctly hardened and thus robust enough for further processing, the cast jewelry pendant is ready after about 24 hours.

Casting compound touch,...

....just pour it into the mold and...