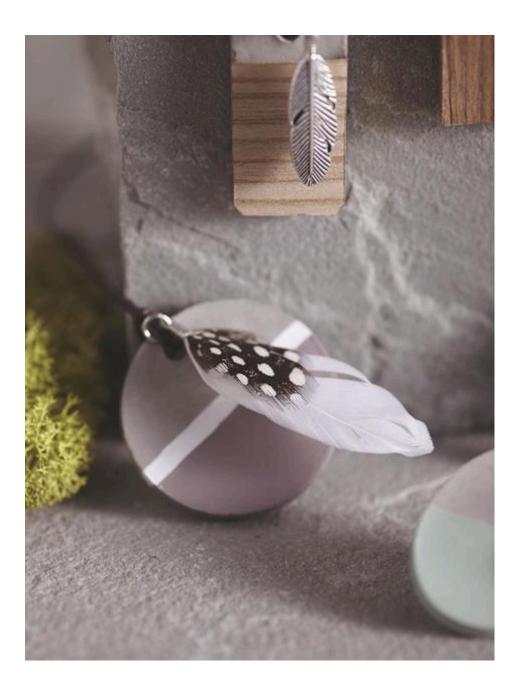

#### Individual design

Not only the different casting moulds allow to **design** pendants very **personal**. Paint the pendants with Metallic Paint, with chalky paint or glue a part of the pendant with wood veneer or cork.

The hole for the pendant, which is cast at the same time, can be easily fitted with a **leather strap or** a metal chain and a small metal accssoire can be tied in **front of the** concrete pendant according to your personal taste.