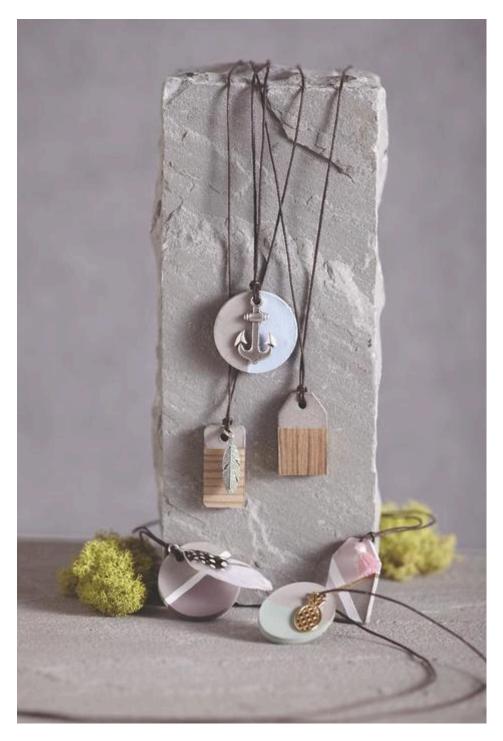

# Stylish Pendants from Jewellery Concrete

#### Individual design

Not only the different casting moulds allow to **design** pendants very **personal**. Paint the pendants with Metallic Paint, with chalky paint or glue a part of the pendant with wood veneer or cork.

The hole for the pendant, which is cast at the same time, can be easily fitted with a **leather strap or** a metal chain and a small metal accssoire can be tied in **front of the** concrete pendant according to your personal taste.