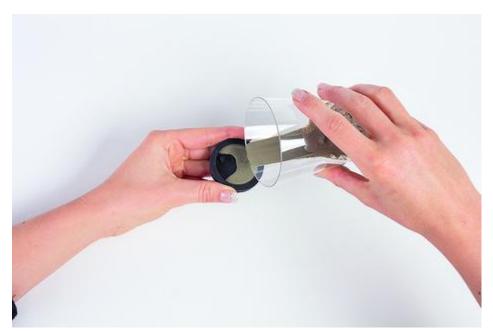

#### **Pendants cast**

Stir the decorative concrete according to the product instructions

Pour the mass into the pendant form

The casting compound can be removed from the mould after about half a day. Correctly hardened and thus robust enough for further processing, the cast jewelry pendant is ready after about 24 hours.

Casting compound touch,...

....just pour it into the mold and...

### . .Pendants take from