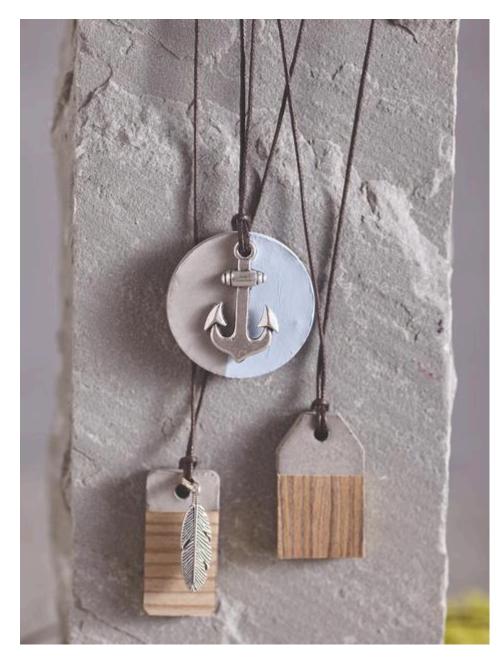

#### Individual design

Not only the different casting moulds allow to **design** pendants very **personal**. Paint the pendants with Metallic Paint, with chalky paint or glue a part of the pendant with wood veneer or cork.

The hole for the pendant, which is cast at the same time, can be easily fitted with a **leather strap or** a metal chain and a small metal accssoire can be tied in **front of the** concrete pendant according to your personal taste.