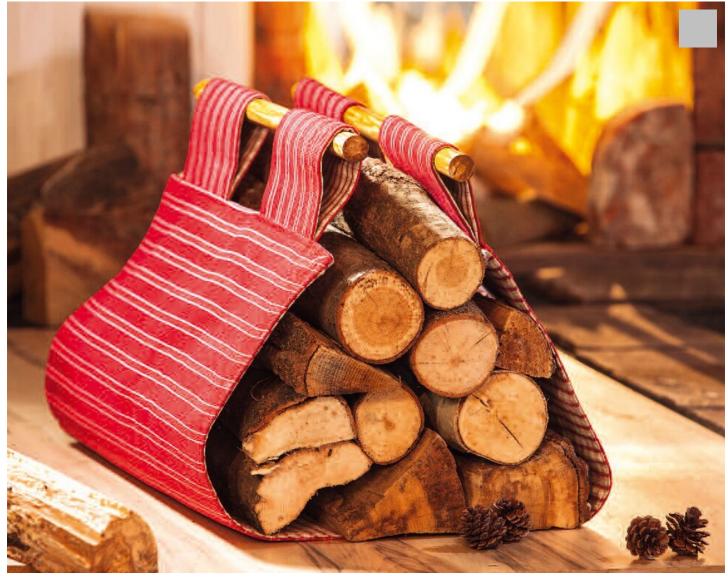

## Sturdy carrier bag for your firewood

## Instructions No. 776

Difficulty: Beginner

In this practical carrying bag you transport your firewood in absolute style. Two layers of woven fabric and one layer of vliseline make it very stable and can be washed if necessary.