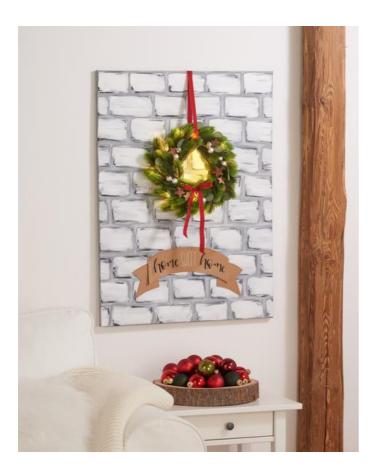

# Stretcher frame with fir wreath

Instructions No. 2589

JJJJ Difficulty: Advanced

O Working time: 6 Hours

Decorate your wall for Christmas with this beautiful decoration idea of a stretcher frame and a fir wreath. The wall look with the wreath makes this look modern and contemporary.

#### Stretcher frame:

First mix the colours black and white to a medium grey and then prime the entire stretcher with it (using the paint roller). Now paint white rough bricks on the stretcher. For a 3D effect, shade them with the colour black. Lighten the centre of the joints with an almost dry brush (just a touch of light grey paint).

#### Wreath:

For the beautiful wreath, all you need to do is wrap the fairy lights around the wreath and attach the battery compartment to the back so that this is not visible. Next, take the double leaves from the eucalyptus branch and pull them from the stem and then spread and attach them accordingly on the wreath with hot glue. This is then done in the same way for the coconut stars and the baubles. For the ribbon, take a piece of any length (in our example approx. 50 cm). Pull it through the top of the wreath and staple it to the back of the stretcher. You can tie a bow from another piece of the ribbon and glue it onto the wreath.

### Banner:

Transfer the existing template onto the kraft cardboard and design this with the pens. Finally, you only have to stick the banner onto the frame with the 3D adhesive pads.