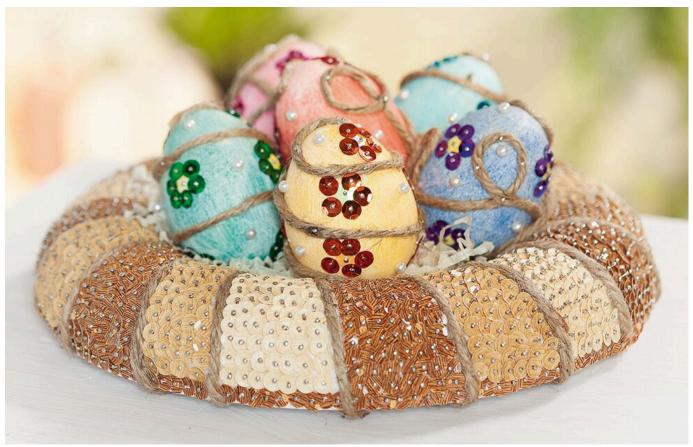

# Sticking sequins onto an Easter wreath

Divide the Polystyrene ring into evenly sized areas. Each surface is now covered with Sequins in one colour: start at the inner edge of the Polystyrene ring and insert the individual Sequins. row by row. The last row Sequins at the outer edge of the ring is only inserted in one colour when all surfaces of the ring have been treated with Sequin technique. Separate the different surfaces from each other with a little jute cord. For fixing the ring, Pins is also ideal here.

#### **Decorative Easter eggs with Sequin technique**

In our decoration example we have Polystyrene-eggs in different handicraft colors primed and in a second

step with Handicraft paint in Ivory dabbed. This creates an antique look. The Sequins were put on as flowers. Also the jute cord, which decorates the eggs in a spiral shape, is fixed with Pins . Finally the Polystyrene-eggs were decorated with pearl needles.