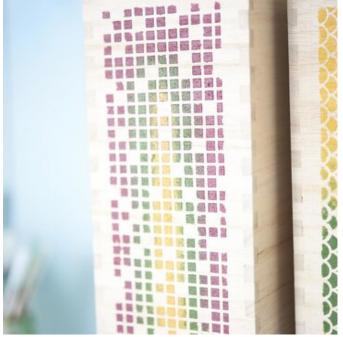

# It works as simple as this Stenciling

The standing collectors are designed with the painting stencil "Tripychon". This Stencil consists of three motif parts. Each motif grid is used for the design of one magazine file each. Spray the back of the stencil with adhesive spray. Place the desired motif on the surface of the standing collector back.

For the Stenciling you need something Acrylic paint, a sponge swab brush and a piece of cloth. Take up some paint with the brush and dab on the fabric. This way you can release excess paint to the cloth. Now dab the part of the stencil motif with the colour you want to have designed. Repeat this process with two more harmonizing colors. This creates a great raster in the Watercolor colour gradient.

#### Watercolor Optics

Tip: Dab a little paint on a delicate gradient with only