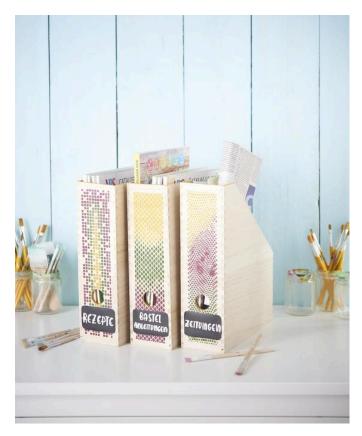

# Stehsammler-Trio im Watercolor-Design

#### Instructions No. 1656

Difficulty: Advanced

Create order with this trendy stand-up trio. With Painting stencils and a little colour, the simple wooden files can be turned into stylish decorative objects in which your templates, stencils, magazines and exercise books can be neatly stored.

# It works as simple as this Stenciling

The standing collectors are designed with the painting stencil "Tripychon". This Stencil consists of three motif parts. Each motif grid is used for the design of one magazine file each. Spray the back of the stencil with adhesive spray. Place the desired motif on the surface of the standing collector back.