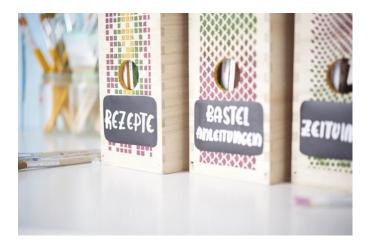

#### Lettering

For the labelling of the magazine file, self-adhesive Blackboard film is cut into a label shape. This can be done for example by cutting a Stencil from the Xcut Shape Cutter Use starter set. Write on the foil only with a chalk pen and stick it on.