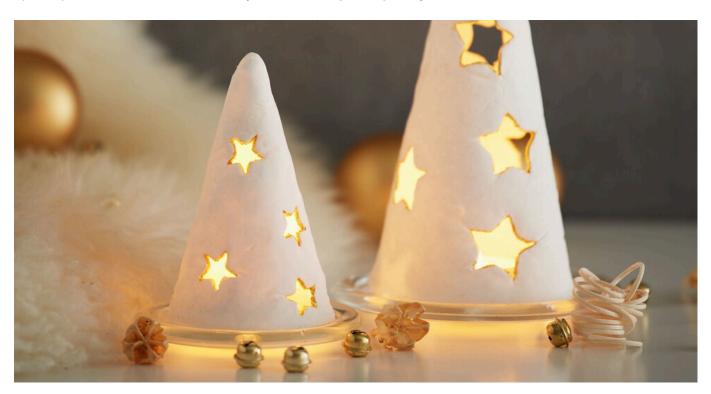

## Star light cone from modelling clay

**Instructions No. 1665** 

Difficulty: Beginner

Working time: 30 Minutes

You don't have to have learned the pottery craft for these star light cones. With Modelling clay, which dries up to a porcelain-like surface and only few aids the great light objects succeed in short time.

around the polystyrene molds, moisten the ends with a little water and join the edges together until there is no seam left

After the shaped star cones have dried, the inner bodies can be removed from Polystyrene . **Paint** the inside of the cones with lemon-yellow paint, this will give the light a special warmth later

Once the paint has dried, place each cone on a glass-Coaster and fit an LED tea light.