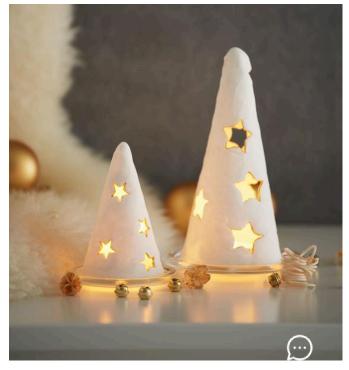

## Star light cone from modelling clay

**Instructions No. 1665** 

Difficulty: Beginner

Working time: 30 Minutes

You don't have to have learned the pottery craft for these star light cones. With Modelling clay, which dries up to a porcelain-like surface and only few aids the great light objects succeed in short time.

around the polystyrene molds, moisten the ends with a little water and join the edges together until there is no seam left

After the shaped star cones have dried, the inner bodies can be removed from Polystyrene . **Paint** the inside of the cones with lemon-yellow paint, this will give the light a special warmth later

Once the paint has dried, place each cone on a glass-Coaster and fit an LED tea light.