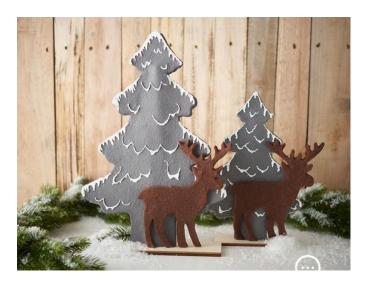

## Extra tip

The reindeer are available in two different designs. Choose the reindeer set in your favourite size. You can also make a second reindeer and give it away as a great gift!