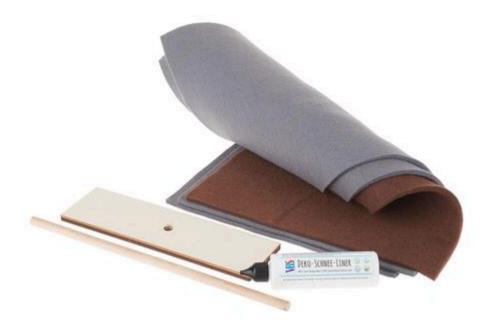

#### **Enough material for a Fir with reindeer**

### **Preparation**

The **motif template** consists of Fir and reindeer. Copy both motifs. **Transfer** the Fir twice on the grey Felt, the reindeer on the brown Felt sheet, cut out all motives.

Prepare the wooden stand by inserting the wooden stick into the wooden plate, fix the connection with glue.

## Article information:

| Article number | Article name                  | Qty |
|----------------|-------------------------------|-----|
| 347556         | KREUL Disappearing ink pen    | 1   |
| 658324-60      | Textile felt, 45 x 30 cmBrown | 1   |
| 658324-78      | Textile felt, 45 x 30 cmGrey  | 1   |
| 774055         | VBS Decorative Snow Liner     | 1   |