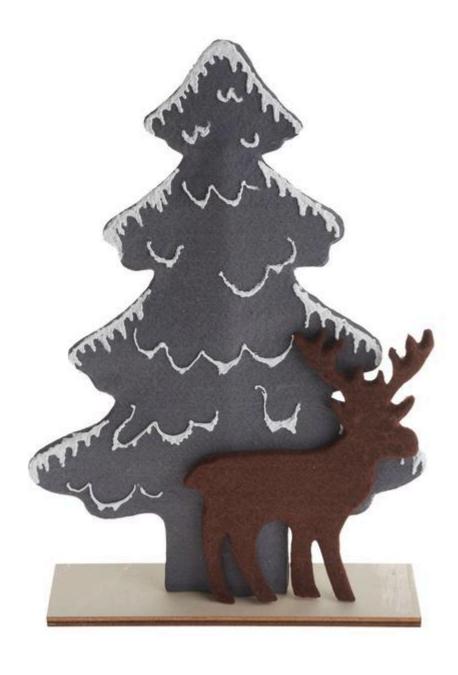

# Standing Figure Reindeer

Instructions No. 1650

Difficulty: Beginner

Working time: 30 Minutes

Enjoy crafting with felt and create your own little Christmas decoration with Deco Snow. The finished decorative figure measures approx. 40 x 27.5 m or 28 x 23.5 cm.

#### **Hobby fun with Felt**

The Fir is now decorated with the <u>decorative snow</u> <u>liner</u>. Painting on the snow contours is especially fun. Then glue both pieces of fir felt together at the edges and simply place the so designed felt cover on the wooden stand

The cut out reindeer is glued in front of Fir - your Christmas fir with reindeer is ready. When arranging on the table after you can decorate around the felt figure fir green and Decorative snow