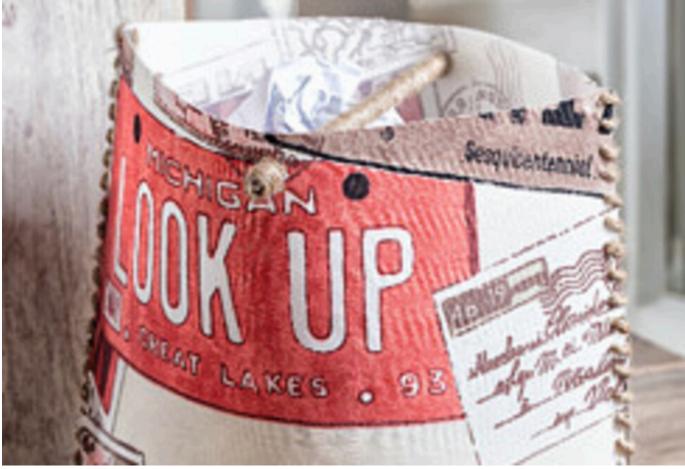

## Stabiler Papierkorb aus Lampenfolie

## Instructions No. 773

You can do much more with self-adhesive Lamp foil than only lampshades. For example, a simple cut will make a large, stable wastepaper basket. The foil is covered with fabric and sewn together at the edges. This is very easy and extremely variable.