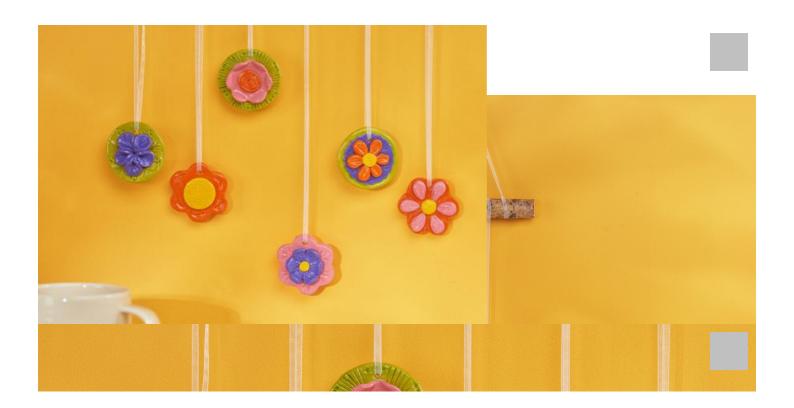

# Soft clay flowers

#### Instructions No. 2741

Difficulty: Beginner

Working time: 4 Hours

These decorative flowers made of soft clay are a real eye-catcher. They are the ideal way to usher in spring. It is also great fun to make the colourful clay flowers and give free rein to your creativity.