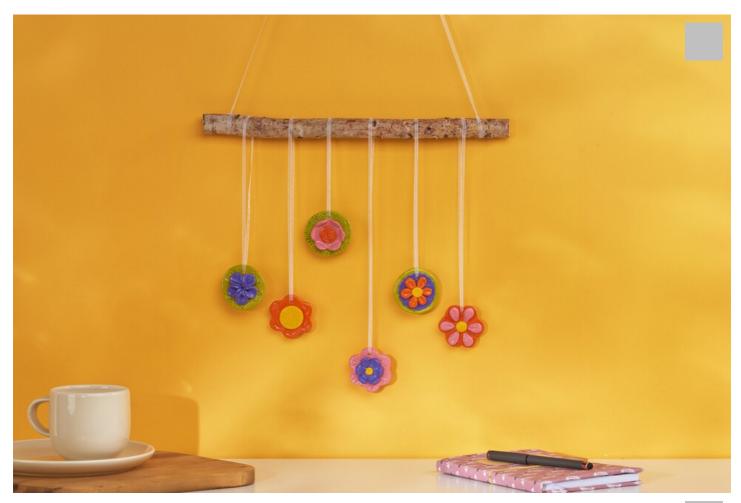

# Soft clay flowers

#### Instructions No. 2741

Difficulty: Beginner

Working time: 4 Hours

These decorative flowers made of soft clay are a real eye-catcher. They are the ideal way to usher in spring. It is also great fun to make the colourful clay flowers and give free rein to your creativity.