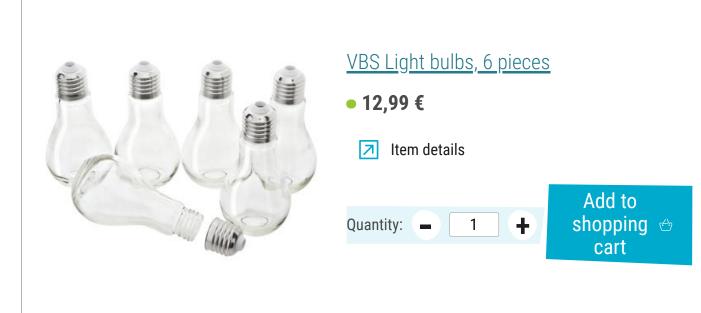

### Article information:

| Article number | Article name                                      | Qty |
|----------------|---------------------------------------------------|-----|
| 766449         | VBS Light bulbs, 6 pieces                         | 1   |
| 755528-01      | VBS Chalky ColorAntique White                     | 1   |
| 436892         | Diamond snow                                      | 1   |
| 650120-04      | VBS Craft felt, 20 x 30 cmPale Pink               | 1   |
| 650120-38      | VBS Craft felt, 20 x 30 cmWhite                   | 1   |
| 650120-37      | VBS Craft felt, 20 x 30 cmGrey                    | 1   |
| 756846-12      | Viva Decor Maya StardustRose                      | 1   |
| 756846-09      | Viva Decor Maya StardustSilver                    | 1   |
| 304672-10      | VBS Pearl Pen, 28 mlBlack<br>(leider ausverkauft) | 1   |
| 330350         | VBS Painting sponges, 3 pieces                    | 1   |
| 762298-01      | Marabu do it GLITTERGlitter-Silver                | 1   |