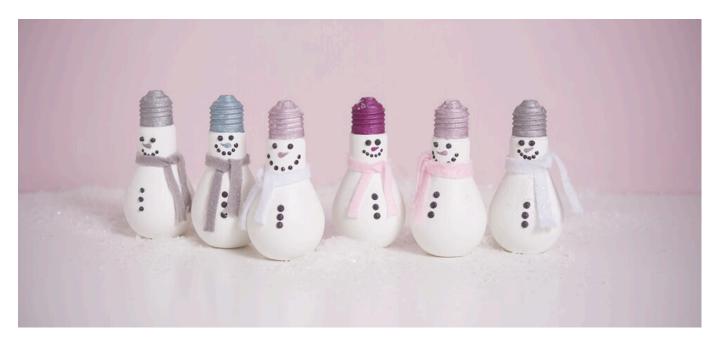

# Snowmen from light bulbs

#### Instructions No. 2029

Difficulty: Beginner

Working time: 3 Hours

The snow trickles softly.. our snowmen **are made of** light bulbs and decorate your home. These snowmen do not look funny only, but are also made simple. Even small children's hands can help and make their own creations.

### This is how you make the snowmen

Dab the **bulbs with** Chalky **CVBSolor** antique white. The best way to apply the colour is with a painting sponge. If the application is not yet sufficiently opaque, dab a second coat on the bulbs after drying. The caps and the noses are painted with the **Viva Decor Maya Stardust** colours. Cut narrow strips from the felt for the scarf. We have also cut the ends fringed to give the scarves a nice look

When everything is dry, apply the face and buttons with the penPearl. The **Felt**- Knot your scarf around the light bulb

Finally, spray the snowmen with spray glue and sprinkle them with diamond snow. For an additional shine you can also **spray** the bulbs with Marabu do it Glitter.