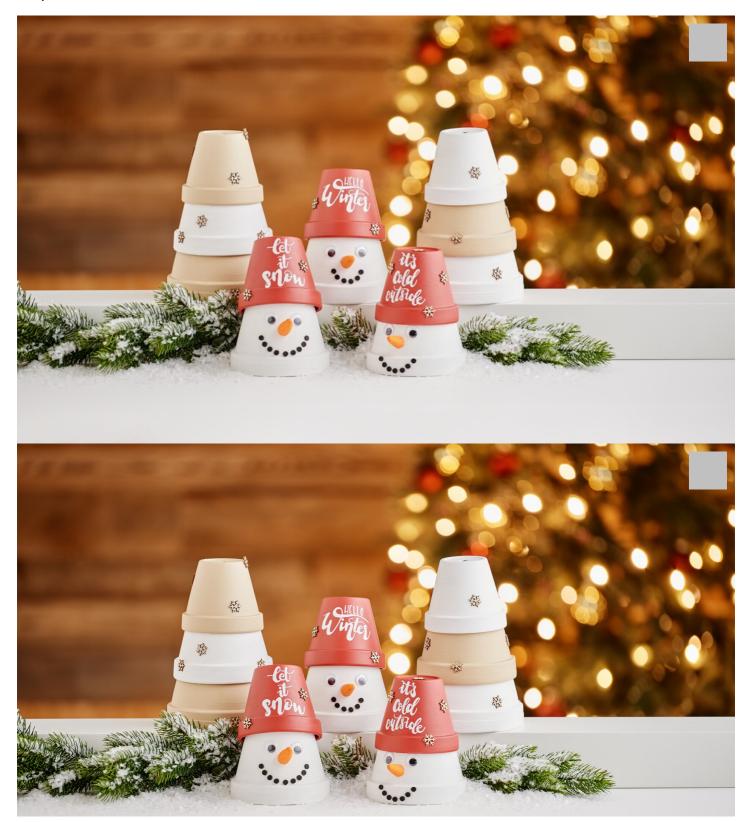

# Snowmen and Christmas trees made from terracotta pots

Instructions No. 3162

Difficulty: Beginner

Working time: 5 Hours

Do you love realising creative craft projects and are looking for a unique DIY idea? Then you've come to the right place! The painted **terracotta pots** offer a wonderful opportunity to let your creativity run wild while creating beautiful decorations for indoor and outdoor areas. In these step-by-step instructions, we'll show you how to make **charming snowmen** and **festive Christmas trees** from terracotta pots. Be inspired by these winter craft instructions and bring a piece of handmade magic into your home!

shape of a Christmas tree. Decoration: Decorate the Christmas tree with scatter decorations. Use handicraft glue to stick the scatter decorations to the pots.

#### Apply clear varnish:

If you plan to place the painted terracotta pots outside, apply a weatherproof clear varnish. This will protect the colours from the weather and prolong the life of your artwork.