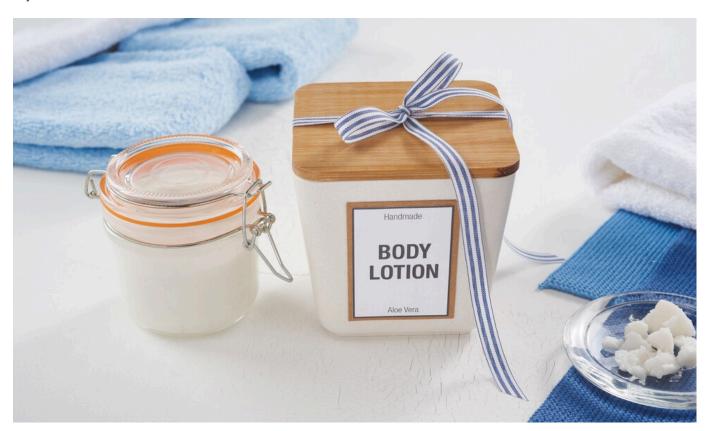

#### **Instructions No. 2770**

Difficulty: Beginner

Working time: 2 Hours

Treat yourself and your skin to intensive care with a homemade body lotion. This has been enriched with aloe vera. Aloe vera gives the skin a lot of moisture and at the same time provides an anti-aging effect. In addition, aloe vera helps with itching and has a cooling effect. This body lotion is therefore suitable for both dry and normal skin.

## DIY Body Lotion

Would you like to give the body lotion as a gift? The jar with the cream can be beautifully presented as a gift in a storage tin.

To decorate the storage jar, print out the free template. Cut out the label and glue it onto kraft paper. With a small border, also cut out the kraft paper and stick this onto the jar.

Place the jar in the storage tin and close it with a ribbon.