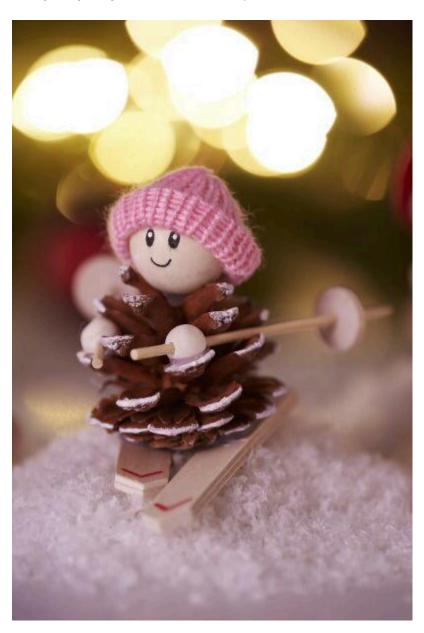

## The goblin goblin:

With the fir cone elves we have white accents with <u>Handicraft paint</u> on the <u>spigot</u>. Paint faces on the **Wooden balls** and glue them to the cones with <u>hot glue</u>

Now put on your cone gnomes caps and fix them with a little glue on the back of your head. The finished

gnomes are now glued to the <u>skis</u>. Also here wooden beads are used as hands and those are pulled onto Wooden discs the ski poles and fixed with glue. Now glue the ski poles to the pegs