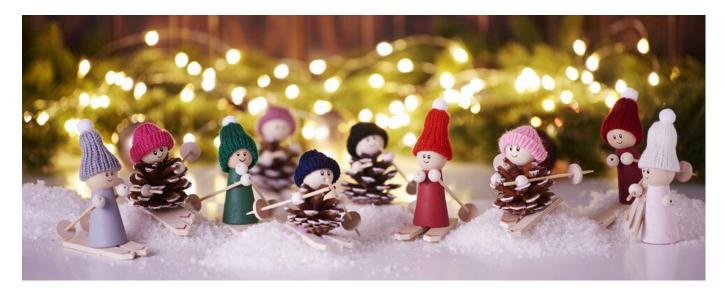

## Ski trip with gnomes

**Instructions No. 1852** 

Difficulty: Beginner

Working time: 1 hour 30 Minutes

Who can't resist these **little fellows**? These gnomes are just too cute and easy to imitate. With a few simple steps and a few handicraft materials, many **funny gnomes** can be created without further ado, which will **have** fun on a ski trip. These companions look adorable on your windowsill, chest of drawers or even in a flower arrangement. Children also have a lot of fun creating these gnomes and giving them different accessories and faces.

Ready are your gnomes for the ski trip!

Must Have

Article information:

| Article number | Article name                               | Qty |
|----------------|--------------------------------------------|-----|
| 832540         | VBS Mini caps "Colourful", H 4 cm          | 1   |
| 616409         | VBS Fir cones, 250 g                       | 1   |
| 622356         | VBS figure cone                            | 1   |
| 11808          | VBS Wooden balls drilled "Ø 30 mm"5 pieces | 1   |
| 560078-80      | VBS Craft paint, 15 mlWhite                | 1   |
| 560078-33      | VBS Craft paint, 15 mlCarmine Red          | 1   |
| 560078-50      | VBS Craft paint, 15 mlGreen                | 1   |
| 560078-82      | VBS Craft paint, 15 mlAubergine            | 1   |
| 560078-78      | VBS Craft paint, 15 mlGrey                 | 1   |
| 652568-80      | VBS Pompons, 15 mm, 60 piecesWhite         | 1   |
| 111065         | VBS Handicraft glue                        | 1   |
| 567725-07      | POSCA Marker PC-1MCBlack                   | 1   |
| 51163          | Hot glue gun, 15-80 Watt                   | 1   |
| 617765         | VBS Mini cone,nature                       | 1   |