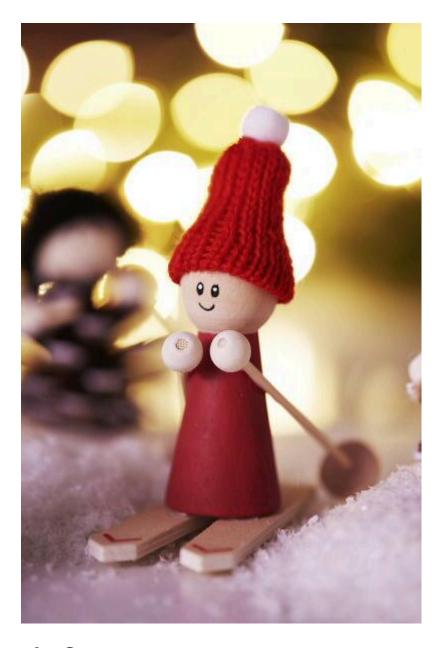

## The figure-cone gnome:

First paint the <u>figure cones</u> with <u>Handicraft paint</u> in your desired colours. Save the heads and paint on these faces. Here you have many possibilities and can live out your creativity. Apart from laughing and happy faces, you can also think of strained or surprised facial expressions

Now put the <u>caps on</u> the gnomes and stick them and a pompom on the <u>top of</u> the caps. The gnomes are then <u>glued</u> to the skis. Pull the wooden beads and Wooden discs on the ski poles and fix them with some The Handicraft glue. beads represent the hands of the gnomes. Now you can fix them to the cone gnome with glue.