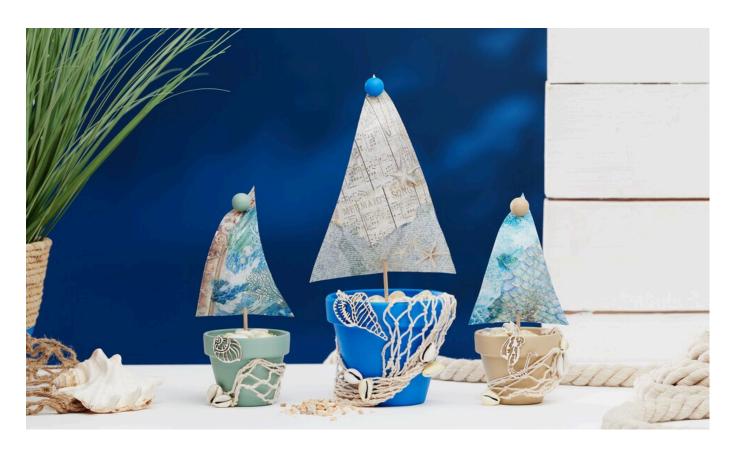

#### Ships made from terracotta pots

**Instructions No. 3018** 

Difficulty: Beginner

Working time: 3 Hours

Ahoy, sailor! These beautiful **ships** are easy to make from foil. They are made from foil covered with straw silk paper and **terracotta pots**. Bring the maritime feeling home with this decoration! Set sail and get crafting straight away!

#### How to make the boats from foil and terracotta pots:

Transfer the **templates** to the **pinwheel foil** and cut them out. Tear the **straw silk paper** into large pieces and ideally combine two different motifs. The straw silk paper will hold better if you first apply napkin varnish to the pinwheel foil, place the straw silk paper on top and then coat it again with napkin varnish. Punch holes in the centre of the top and bottom of the sails. Pull a round bar through each of these holes.

Paint the **terracotta pots** in the colours of your choice and fill them with flower arrangement foam. Plug the sails into the flower arrangement foam and fill the top with sea shell granules and shells.

Attach a wooden ball to the top of each sail, preferably painted in the same craft paint as the terracotta pot. Now decorate the terracotta pots with the **fishing net ribbon**, **sea shells** and your desired **decorative elements**.