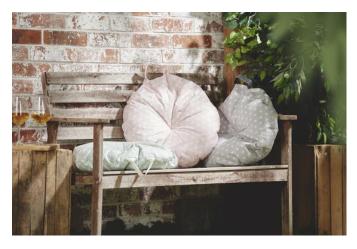

## Sewing outdoor cushions

Instructions No. 2107

Difficulty: Advanced

#### Working time: 2 Hours

How nice it is to sit outside and enjoy the sun's rays. Sew some great **comfortable cushions** for your terrace or balcony and your **outdoor** area will become a lounge zone without further ado. The practical carrying handle makes it easy to take the cushions with you to a **picnic** and they can be easily transported in bad weather to clear them from the terrace or balcony.

# How to sew the decorative cushions:

Cut two circles with a diameter of 60 cm per **cushion** and lay them right on top of each other.

For the **handle**, cut a 25x5 cm strip from the imitation leather. Place the long edges on top of each other so that the "leather" side is on the outside. Fix with fabric clips and sew together at the open long edge so that 4cm remain open on both sides.

Place the resulting handle between the two fabric circles. Fix everything with fabric clamps and close all around with a straight stitch except for a turning opening.

Turn your pillow over and fill it with **polystyrene balls** (you need about 320 g per pillow). Fold the seam allowance inwards at the turning opening and topstitch it with a narrow edge.

For decorative gathering, pierce the centre of the cushion several times using a needle and a strong thread, e.g. embroidery thread. Finally, tie a knot in the front. You can also sew on a decorative button.