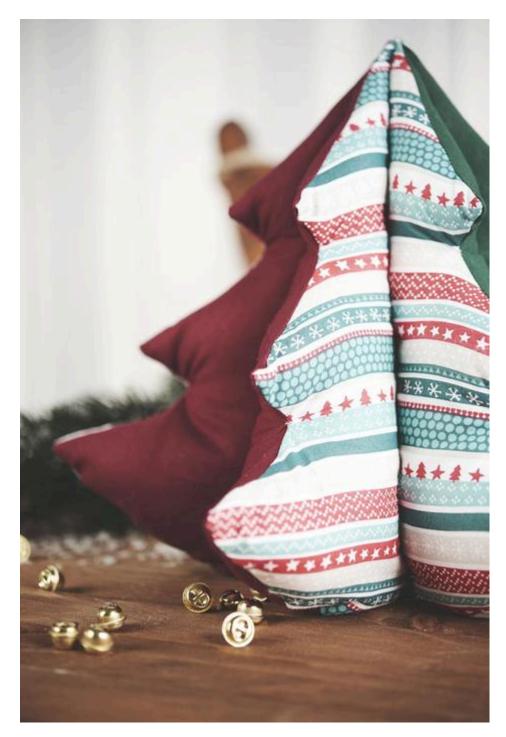

## Fabric consumption Data according to manufacturer's information on the Pattern

**Small fir tree**, approx. 29 cm high 0,5 m patterned with 115 cm fabric width 0,5 m with 115 cm fabric width plain

**Large fir tree, approx.** 44.5 cm high 1,05 m with 115 cm fabric width patterned 1,05 m with 115 cm fabric width plain

For our decoration example we used two single-coloured fabrics in red and green.

The **boot** is 48 cm high and needs 0.6 m with 115 cm fabric width from Basic -Fabric 0,6 m with 155 cm fabric width of a contrast fabric