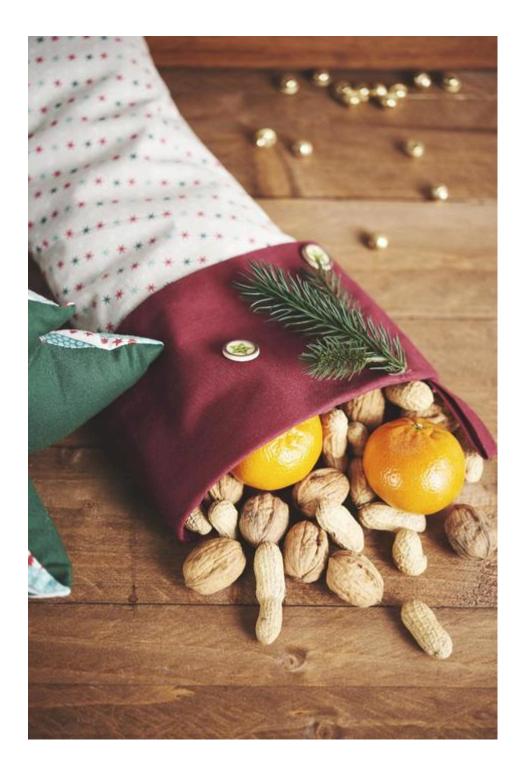

For our decoration example we used two single-coloured fabrics in red and green.

The **boot** is 48 cm high and needs 0.6 m with 115 cm fabric width from Basic -Fabric 0,6 m with 155 cm fabric width of a contrast fabric

In addition, it is lined with 0.6 to 0.7 m flame resistant fleece with a fleece width of 115 cm

Dear sewer, as fabrics are seasonal goods and we always want to have trendy fabrics in stock for you, it can happen that the sewn fabric is no longer in our range.