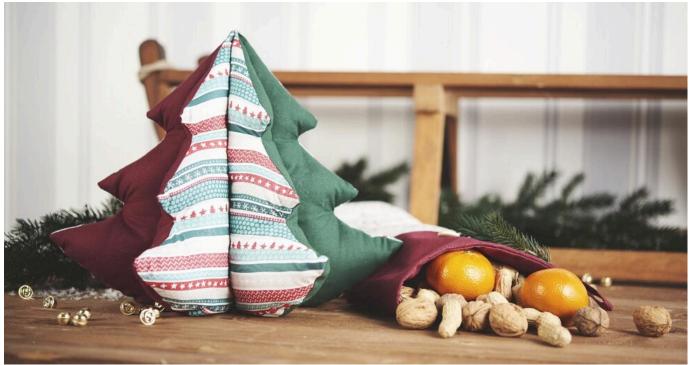

## **Instructions No. 1537**

Difficulty: Beginner

Working time: 1 hour

The basis for this beautiful sewing idea is McCall's Pattern "Christmas decoration".

The Pattern "Christmas decoration" from McCall's will be delivered with detailed multilingual instructions. The 3D Fir and the Santa boot will be cut and sewn as described in the instructions using the pattern, then stuffed with Fill wadding and decorated with Fir and buttons.

For our decoration example we used two single-coloured fabrics in red and green.

The **boot** is 48 cm high and needs 0.6 m with 115 cm fabric width from Basic -Fabric 0,6 m with 155 cm fabric width of a contrast fabric